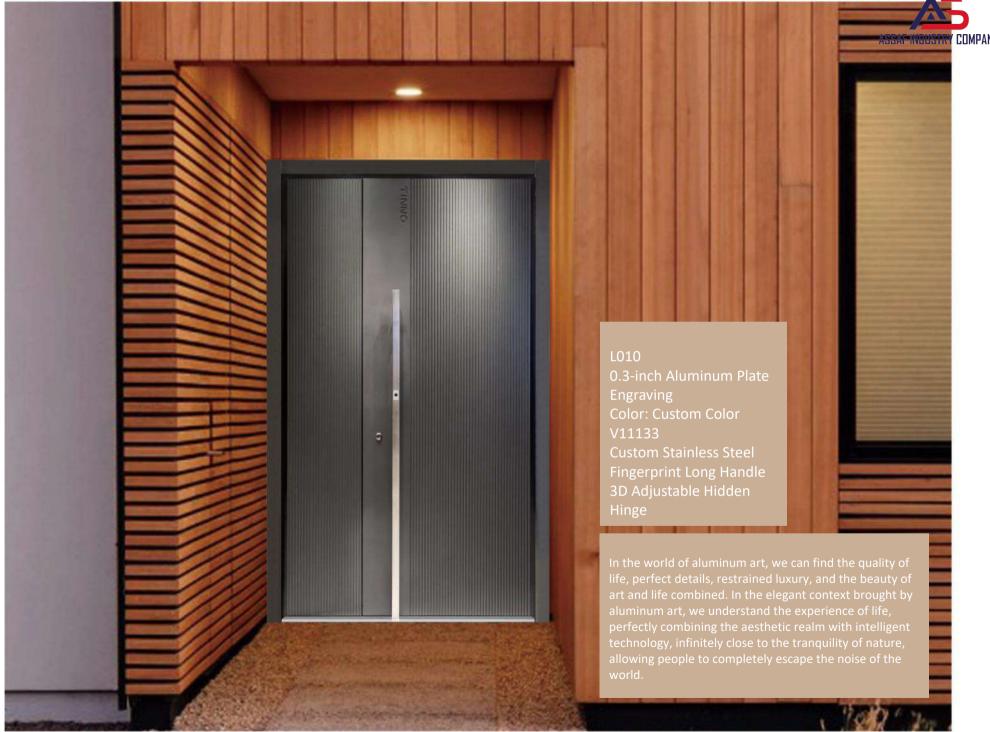

design concepts and wood creates both aesthetics and quality. Using exquisite craftsmanship and incorporating Chinese style, it is full of the charm of home beauty. Different colors make the visual conflict even more outstanding, while modern art processing seamlessly collages material and color blocks, creating



of art.



Engraving





T011
Glass/Brass
Color: Customized Brass Color
Brass Profile
Hollow Glass / Beveled Glass
Solid Copper Decoration
Smart Fingerprint

Combining modernist trends, revealing unique charm and inspired by art and cultural elements from different eras.

Customized profiles, exquisite materials, elegant craftsmanship, luxurious temperament contribute to creating tailor-made artwork for consumers, which is our enduring goal.

















































3/



Q003
Slab (Thickness 5mm)
Color: Gold Veined Fish Belly White
Metal Decorative Panel
Embedded Light Strip Handle
Smart Card Key System
Eccentric Axis Door

Simple but not simplistic, increasingly popular among modern people with its practical features. It is stylish and youthful, integrating the latest hidden door design style. This makes this work unique and ingenious.