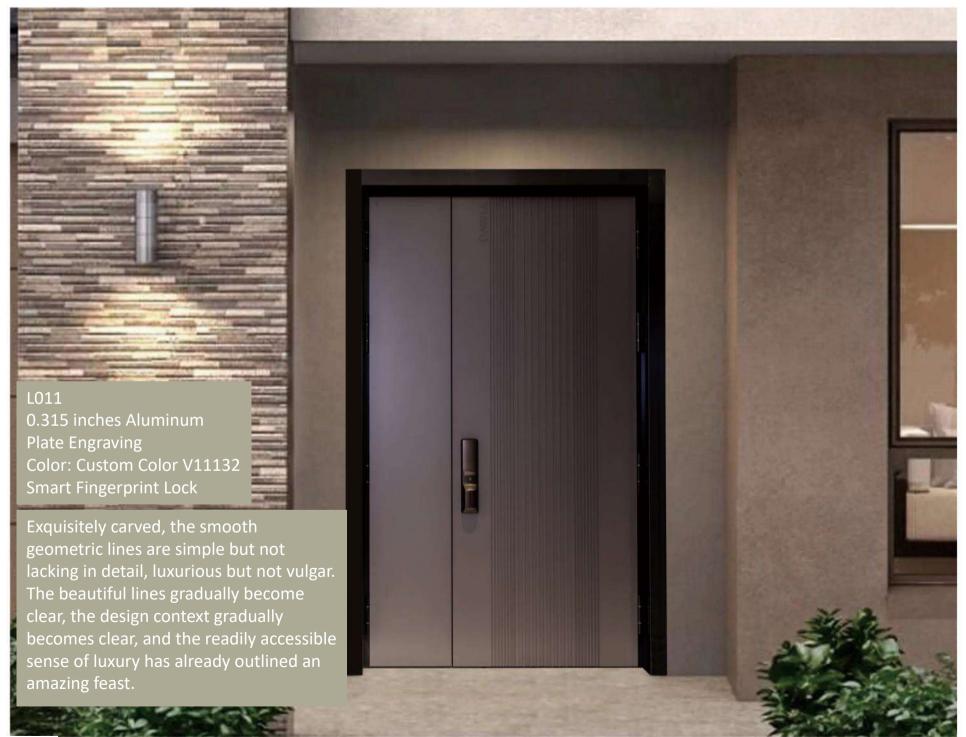

esign concepts and wood creates both aesthetics and quality. Using exquisite craftsmanship and incorporating Chinese style, it is full of the charm of home beauty. Different colors make the visual conflict even more outstanding, while modern art processing seamlessly collages material and color blocks, creating



of art.



Engraving





T011
Glass/Brass
Color: Customized Brass Color
Brass Profile
Hollow Glass / Beveled Glass
Solid Copper Decoration
Smart Fingerprint

Combining modernist trends, revealing unique charm and inspired by art and cultural elements from different eras.

Customized profiles, exquisite materials, elegant craftsmanship, luxurious temperament contribute to creating tailor-made artwork for consumers, which is our enduring goal.

















































3/



Q003
Slab (Thickness 5mm)
Color: Gold Veined Fish Belly White
Metal Decorative Panel
Embedded Light Strip Handle
Smart Card Key System
Eccentric Axis Door

Simple but not simplistic, increasingly popular among modern people with its practical features. It is stylish and youthful, integrating the latest hidden door design style. This makes this work unique and ingenious.