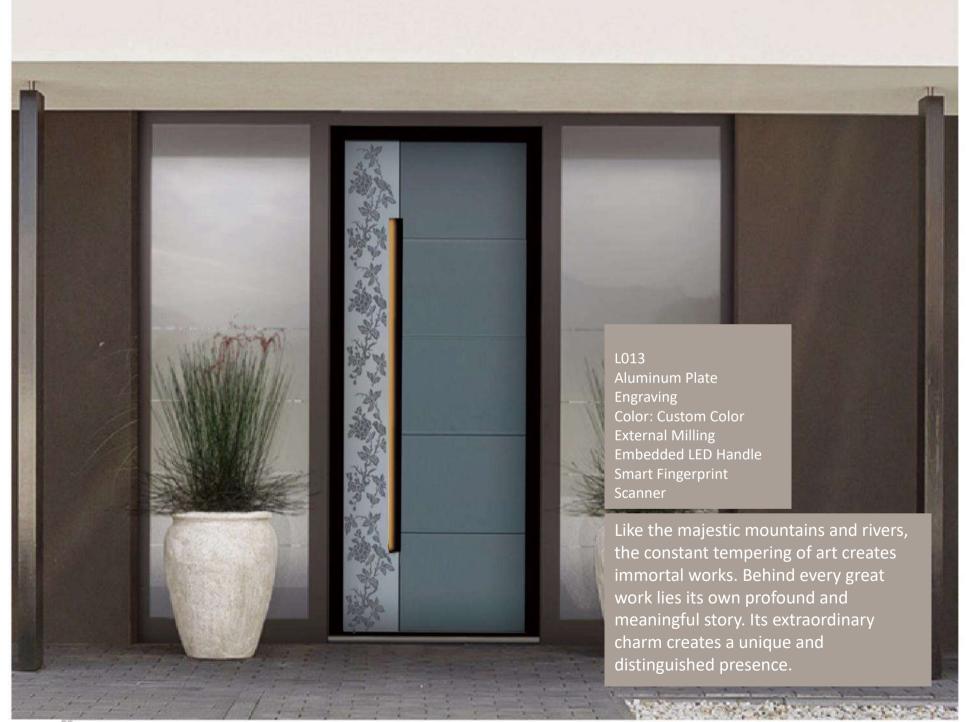

of art.

Engraving

T011
Glass/Brass
Color: Customized Brass Color
Brass Profile
Hollow Glass / Beveled Glass
Solid Copper Decoration
Smart Fingerprint

Combining modernist trends, revealing unique charm and inspired by art and cultural elements from different eras.