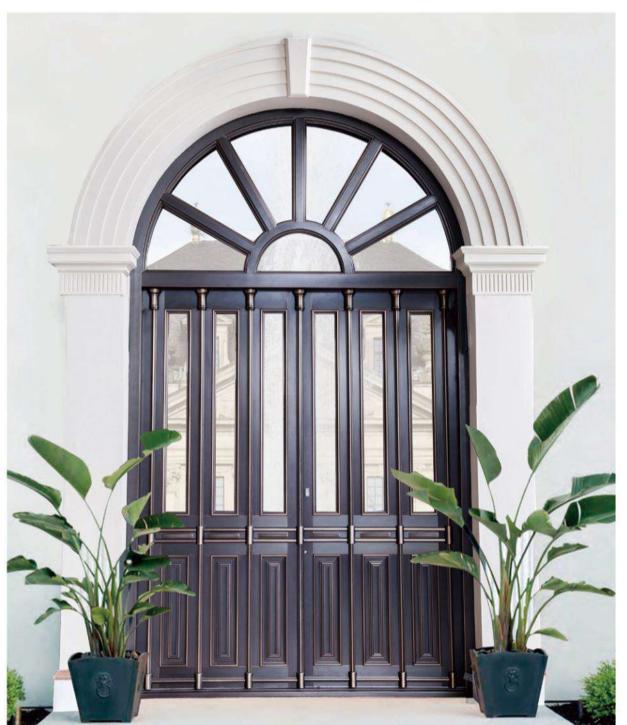

of art.

Engraving

T011
Glass/Brass
Color: Customized Brass Color
Brass Profile
Hollow Glass / Beveled Glass
Solid Copper Decoration
Smart Fingerprint

Combining modernist trends, revealing unique charm and inspired by art and cultural elements from different eras.