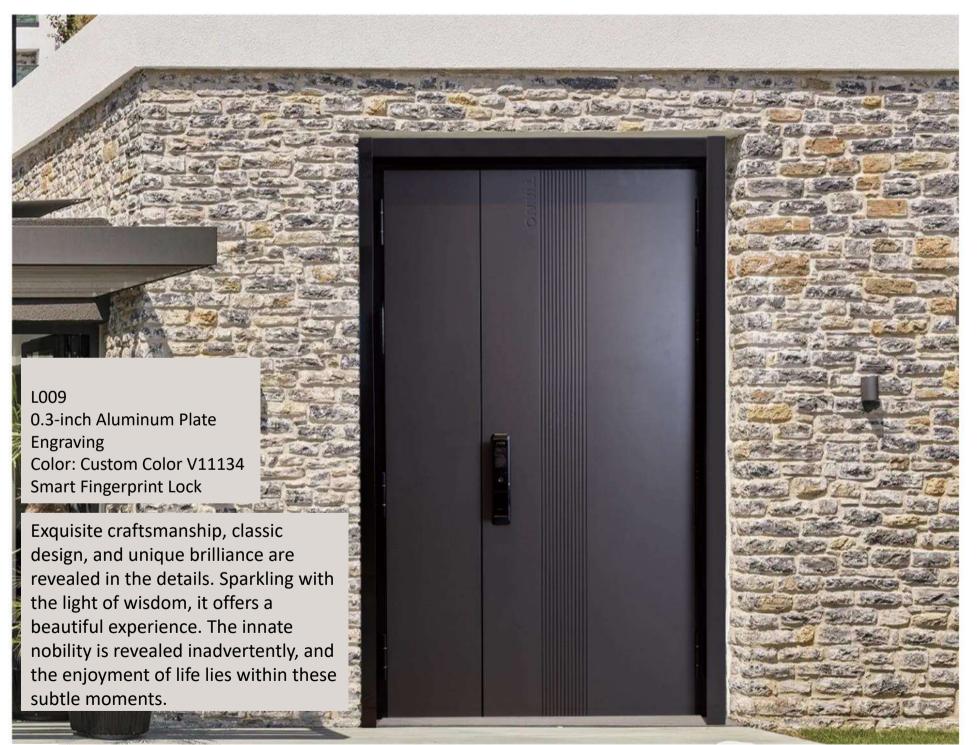

ar design concepts and wood creates both aesthetics and quality. Using exquisite craftsmanship and incorporating Chinese style, it is full of the charm of home beauty. Different colors make the visual conflict even more outstanding, while modern art processing seamlessly collages material and color blocks, creating



of art.



Engraving





T011
Glass/Brass
Color: Customized Brass Color
Brass Profile
Hollow Glass / Beveled Glass
Solid Copper Decoration
Smart Fingerprint

Combining modernist trends, revealing unique charm and inspired by art and cultural elements from different eras.

Customized profiles, exquisite materials, elegant craftsmanship, luxurious temperament contribute to creating tailor-made artwork for consumers, which is our enduring goal.

















































3/



Q003
Slab (Thickness 5mm)
Color: Gold Veined Fish Belly White
Metal Decorative Panel
Embedded Light Strip Handle
Smart Card Key System
Eccentric Axis Door

Simple but not simplistic, increasingly popular among modern people with its practical features. It is stylish and youthful, integrating the latest hidden door design style. This makes this work unique and ingenious.