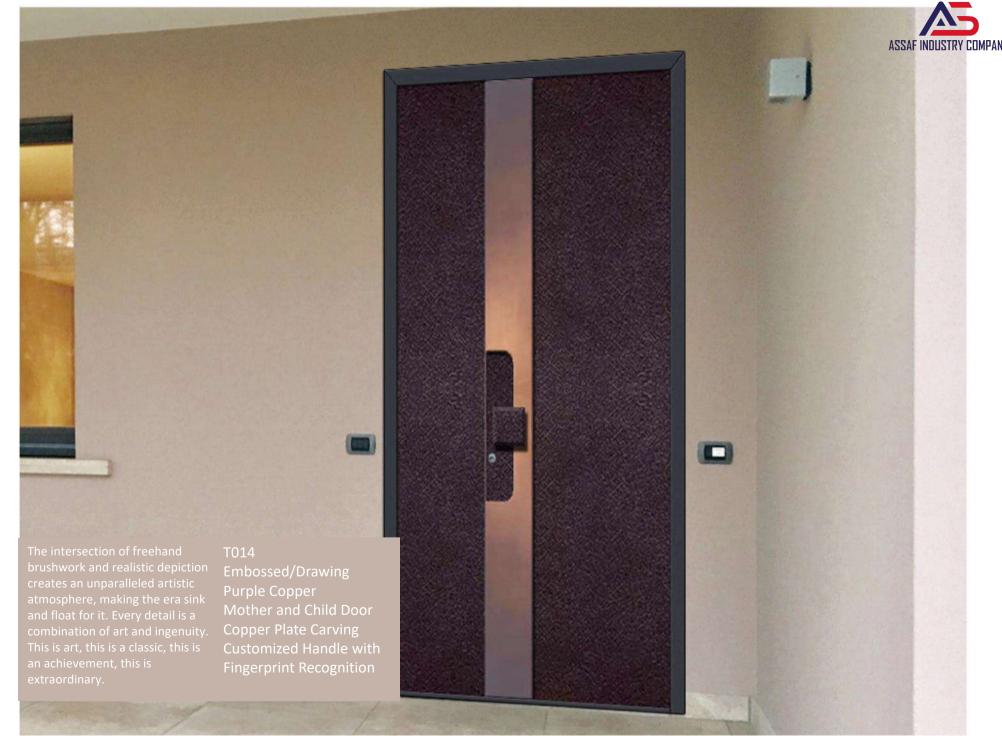

le

The combination of popular design concepts and wood creates both aesthetics and quality. Using exquisite craftsmanship and incorporating Chinese style, it is full of the charm of home beauty. Different colors make the visual conflict even more outstanding, while modern art processing seamlessly collages material and color blocks, creating



of art.



Engraving





T011
Glass/Brass
Color: Customized Brass Color
Brass Profile
Hollow Glass / Beveled Glass
Solid Copper Decoration
Smart Fingerprint

Combining modernist trends, revealing unique charm and inspired by art and cultural elements from different eras.

Customized profiles, exquisite materials, elegant craftsmanship, luxurious temperament contribute to creating tailor-made artwork for consumers, which is our enduring goal.

















































3/



Q003
Slab (Thickness 5mm)
Color: Gold Veined Fish Belly White
Metal Decorative Panel
Embedded Light Strip Handle
Smart Card Key System
Eccentric Axis Door

Simple but not simplistic, increasingly popular among modern people with its practical features. It is stylish and youthful, integrating the latest hidden door design style. This makes this work unique and ingenious.