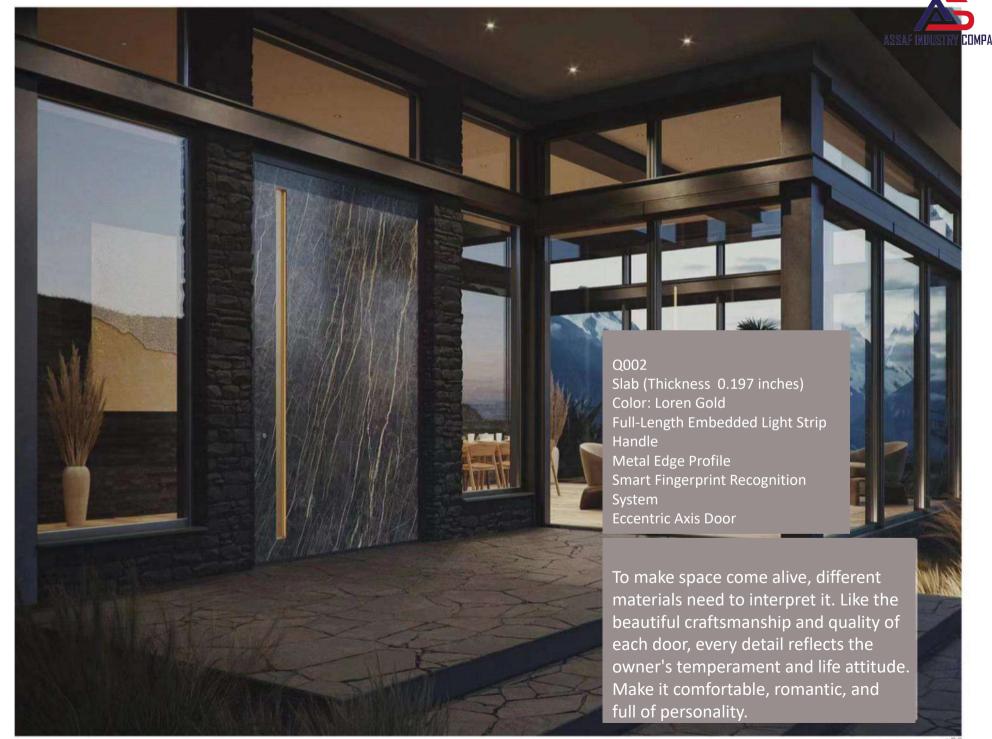

Customized profiles, exquisite materials, elegant craftsmanship, luxurious temperament contribute to creating tailor-made artwork for consumers, which is our enduring goal.

3/

Q003
Slab (Thickness 5mm)
Color: Gold Veined Fish Belly White
Metal Decorative Panel
Embedded Light Strip Handle
Smart Card Key System
Eccentric Axis Door