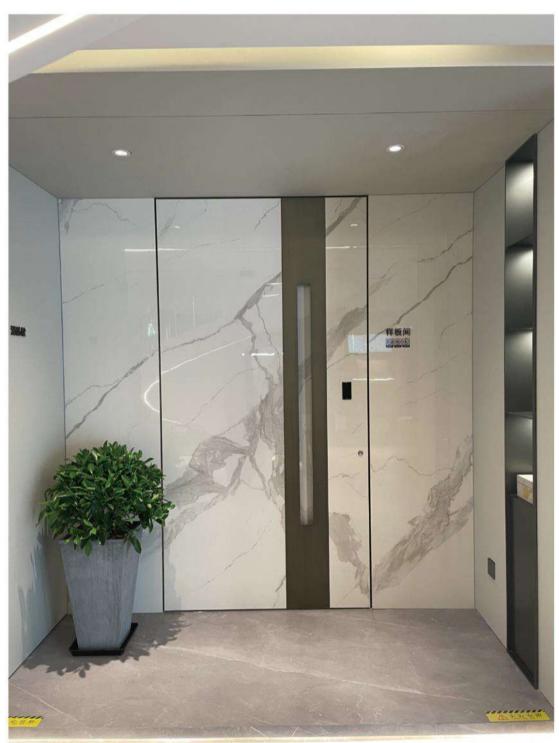

Customized profiles, exquisite materials, elegant craftsmanship, luxurious temperament contribute to creating tailor-made artwork for consumers, which is our enduring goal.

3/

Q003
Slab (Thickness 5mm)
Color: Gold Veined Fish Belly White
Metal Decorative Panel
Embedded Light Strip Handle
Smart Card Key System
Eccentric Axis Door