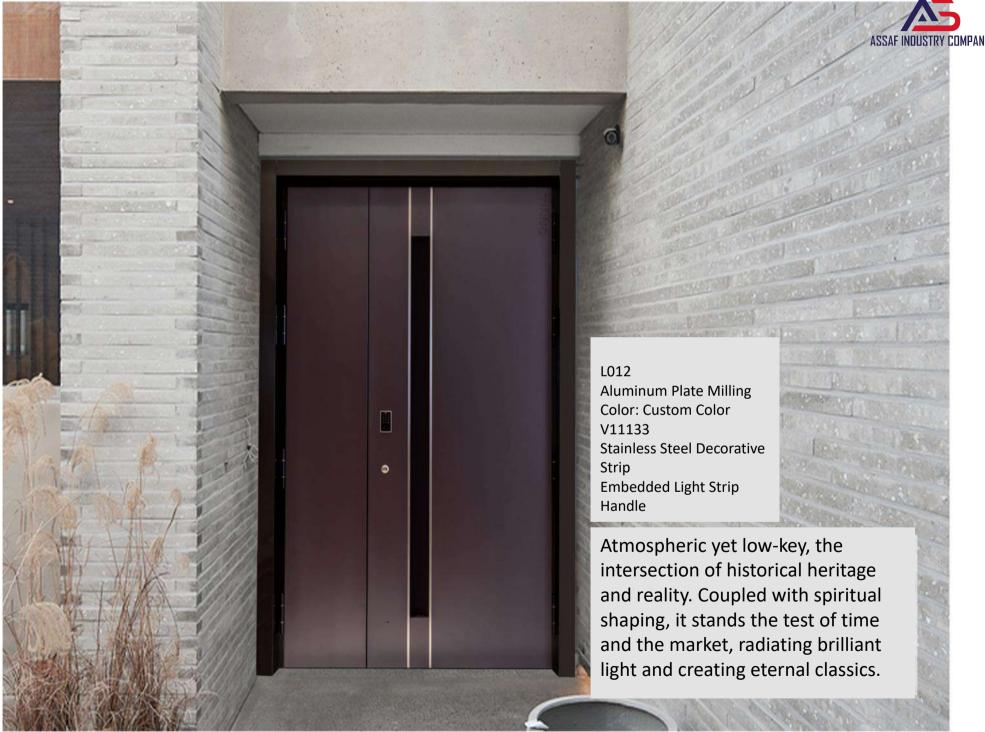

Customized profiles, exquisite materials, elegant craftsmanship, luxurious temperament contribute to creating tailor-made artwork for consumers, which is our enduring goal.

3/

Q003
Slab (Thickness 5mm)
Color: Gold Veined Fish Belly White
Metal Decorative Panel
Embedded Light Strip Handle
Smart Card Key System
Eccentric Axis Door