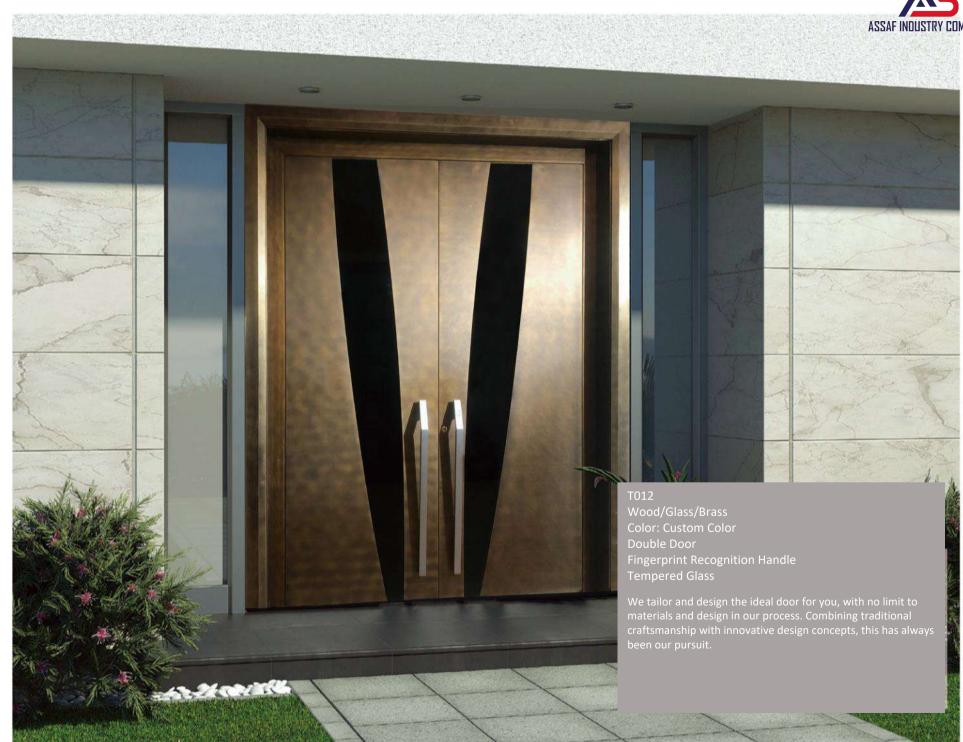

Customized profiles, exquisite materials, elegant craftsmanship, luxurious temperament contribute to creating tailor-made artwork for consumers, which is our enduring goal.

3/

Q003
Slab (Thickness 5mm)
Color: Gold Veined Fish Belly White
Metal Decorative Panel
Embedded Light Strip Handle
Smart Card Key System
Eccentric Axis Door