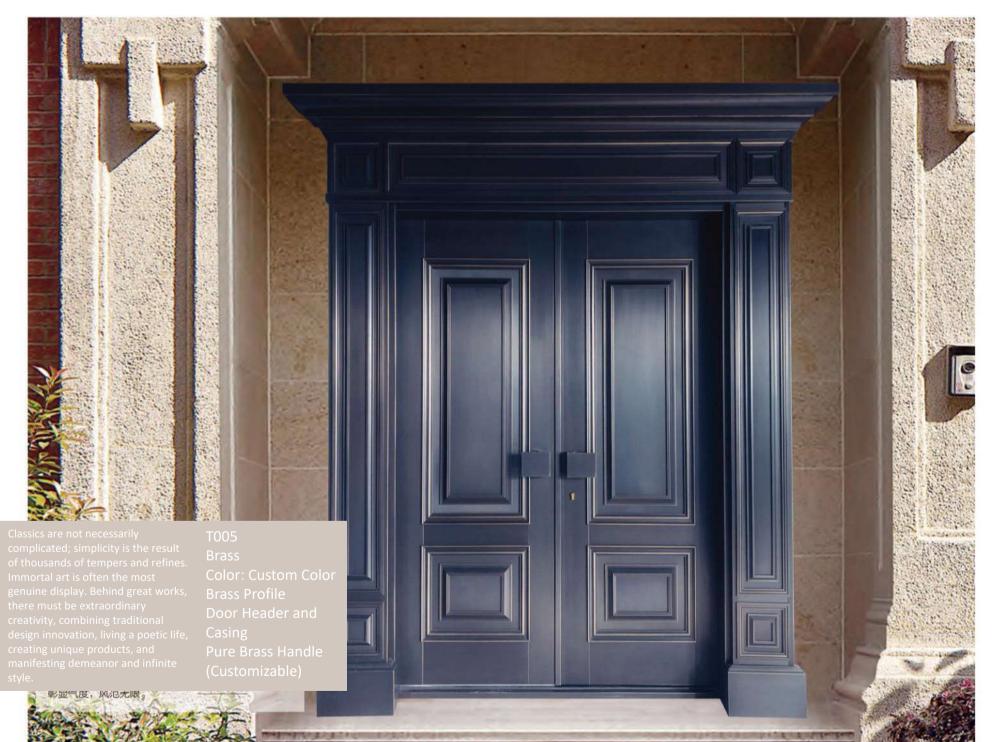

## **ALUMINIUM DOORS - CATALOG**

website: www.assafindustry.com/ E-mail:info@assafindustry.com/

inquiry@sdmetal.cn

T: +966 53 765 9818 / +966 56 324 1322











1.07









T008
Copper/Wood
Color: RH-F0393
Carved Floral Piece /
Painted Baseplate
Fingerprint Recognition
Handle

The combination of popular design concepts and wood creates both aesthetics and quality. Using exquisite craftsmanship and incorporating Chinese style, it is full of the charm of home beauty. Different colors make the visual conflict even more outstanding, while modern art processing seamlessly collages material and color blocks, creating



of art.



Engraving





T011
Glass/Brass
Color: Customized Brass Color
Brass Profile
Hollow Glass / Beveled Glass
Solid Copper Decoration
Smart Fingerprint

Combining modernist trends, revealing unique charm and inspired by art and cultural elements from different eras.

Customized profiles, exquisite materials, elegant craftsmanship, luxu