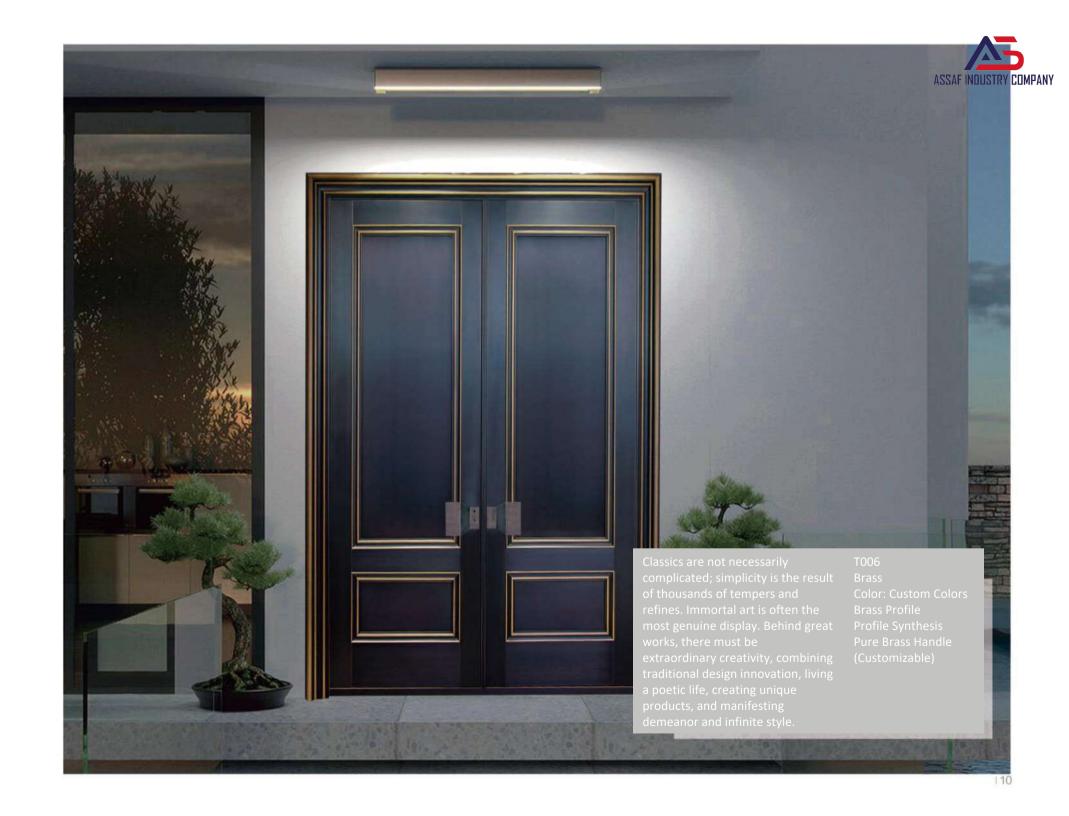

## **ALUMINIUM DOORS - CATALOG**

website: www.assafindustry.com/ E-mail:info@assafindustry.com/

inquiry@sdmetal.cn

T: +966 53 765 9818 / +966 56 324 1322











1.07









T008
Copper/Wood
Color: RH-F0393
Carved Floral Piece /
Painted Baseplate
Fingerprint Recognition
Handle

The combination of popular design concepts and wood creates both aesthetics and quality. Using exquisite craftsmanship and incorporating Chinese style, it is full of the charm of home beauty. Different colors make the visual conflict even more outstanding, while modern art processing seamlessly collages material and color blocks, creating



of art.



Engraving





T011
Glass/Brass
Color: Customized Brass Color
Brass Profile
Hollow Glass / Beveled Glass
Solid Copper Decoration
Smart Fingerprint

Combining modernist trends, revealing unique charm and inspired by art and cultural elements from different eras.

Customized profiles, exquisite materials, elegant craftsmanship, luxuri