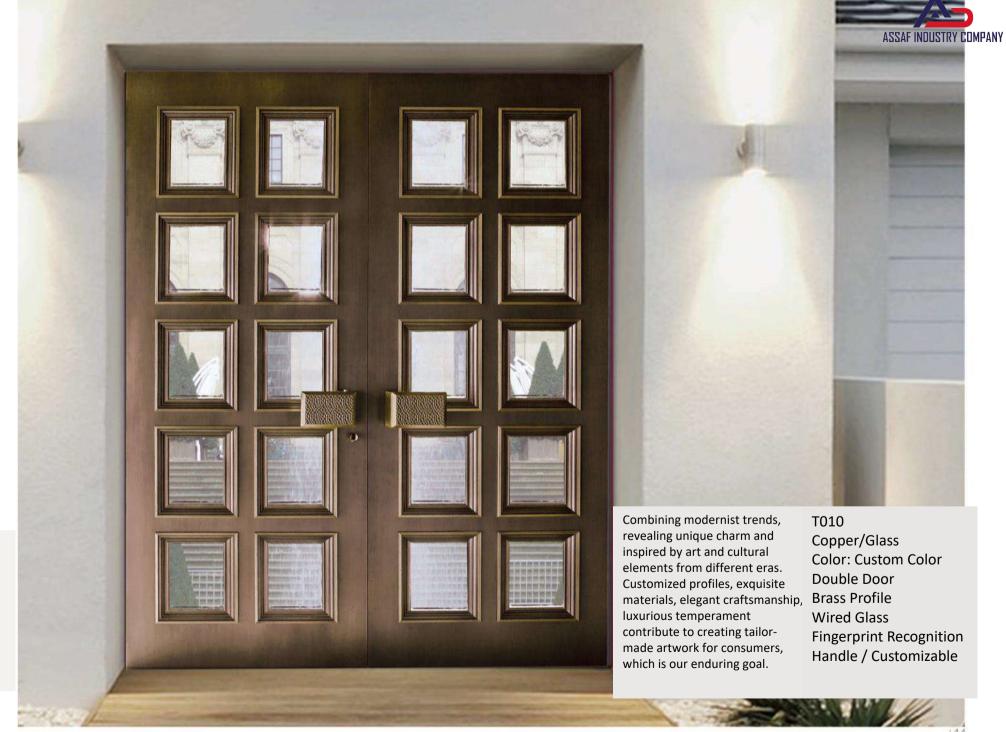

Customized profiles, exquisite materials, elegant craftsmanship, luxurious temperament contribute to creating tailor-made artwork for consumers, which is our enduring goal.

3/

Q003
Slab (Thickness 5mm)
Color: Gold Veined Fish Belly White
Metal Decorative Panel
Embedded Light Strip Handle
Smart Card Key System
Eccentric Axis Door