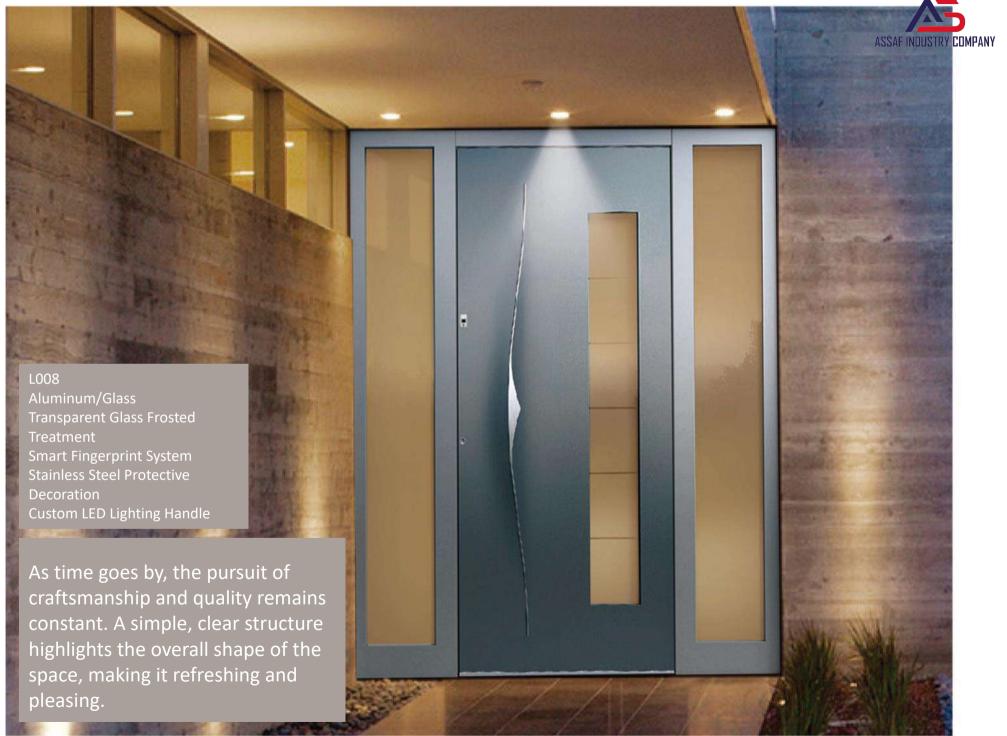

## **ALUMINIUM DOORS - CATALOG**

website: www.assafindustry.com/ E-mail:info@assafindustry.com/

inquiry@sdmetal.cn

T: +966 53 765 9818 / +966 56 324 1322

1.07

T008
Copper/Wood
Color: RH-F0393
Carved Floral Piece /
Painted Baseplate
Fingerprint Recognition
Handle