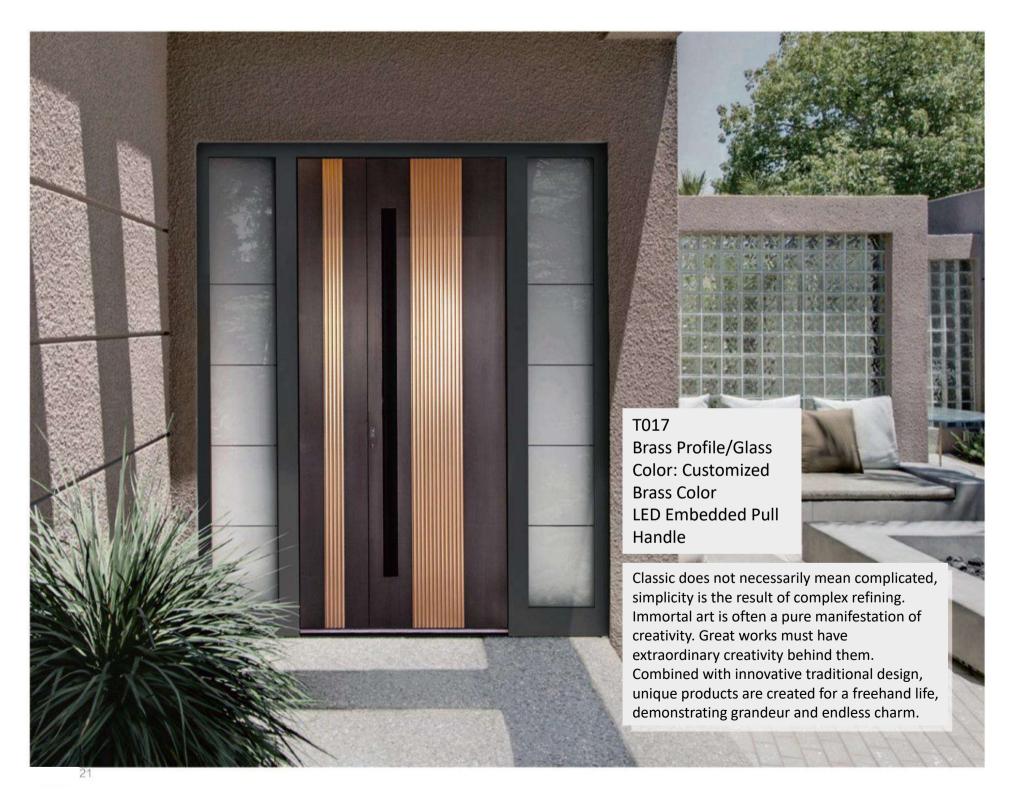

e combination of popular design concepts and wood creates both aesthetics and quality. Using exquisite craftsmanship and incorporating Chinese style, it is full of the charm of home beauty. Different colors make the visual conflict even more outstanding, while modern art processing seamlessly collages material and color blocks, creating



of art.



Engraving





T011
Glass/Brass
Color: Customized Brass Color
Brass Profile
Hollow Glass / Beveled Glass
Solid Copper Decoration
Smart Fingerprint

Combining modernist trends, revealing unique charm and inspired by art and cultural elements from different eras.

Customized profiles, exquisite materials, elegant craftsmanship, luxurious temperament contribute to creating tailor-made artwork for consumers, which is our enduring goal.

















































3/



Q003
Slab (Thickness 5mm)
Color: Gold Veined Fish Belly White
Metal Decorative Panel
Embedded Light Strip Handle
Smart Card Key System
Eccentric Axis Door

Simple but not simplistic, increasingly popular among modern people with its practical features. It is stylish and youthful, integrating the latest hidden door design style. This makes this work unique and ingenious.