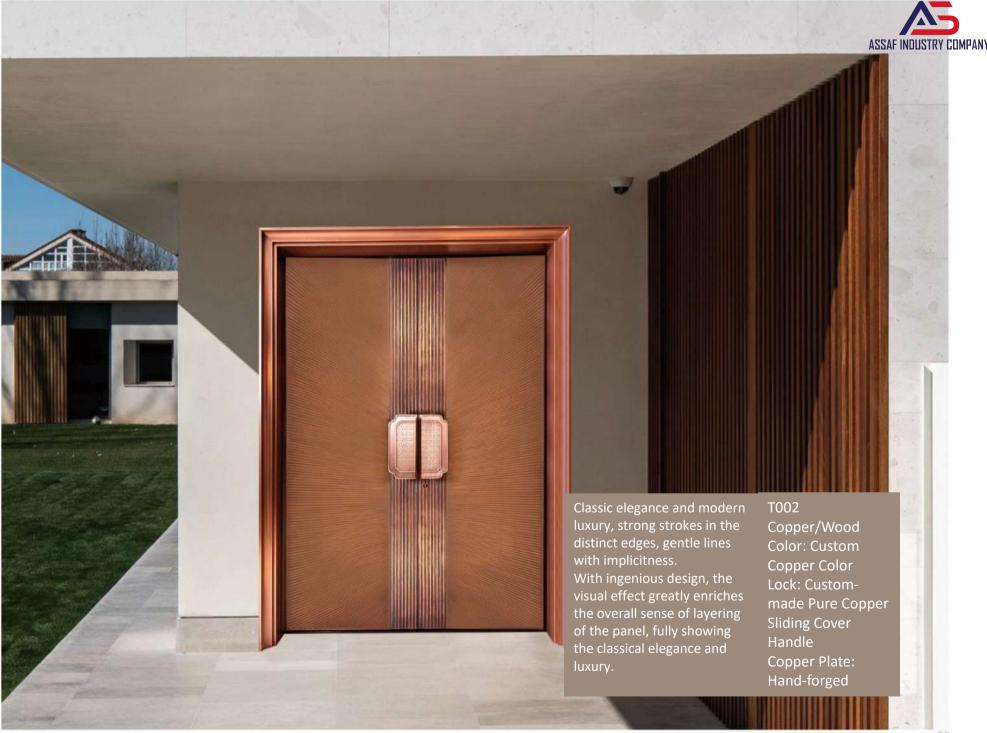

Customized profiles, exquisite materials, elegant craftsmanship, luxurious temperament contribute to creating tailor-made artwork for consumers, which is our enduring goal.

3/

Q003
Slab (Thickness 5mm)
Color: Gold Veined Fish Belly White
Metal Decorative Panel
Embedded Light Strip Handle
Smart Card Key System
Eccentric Axis Door