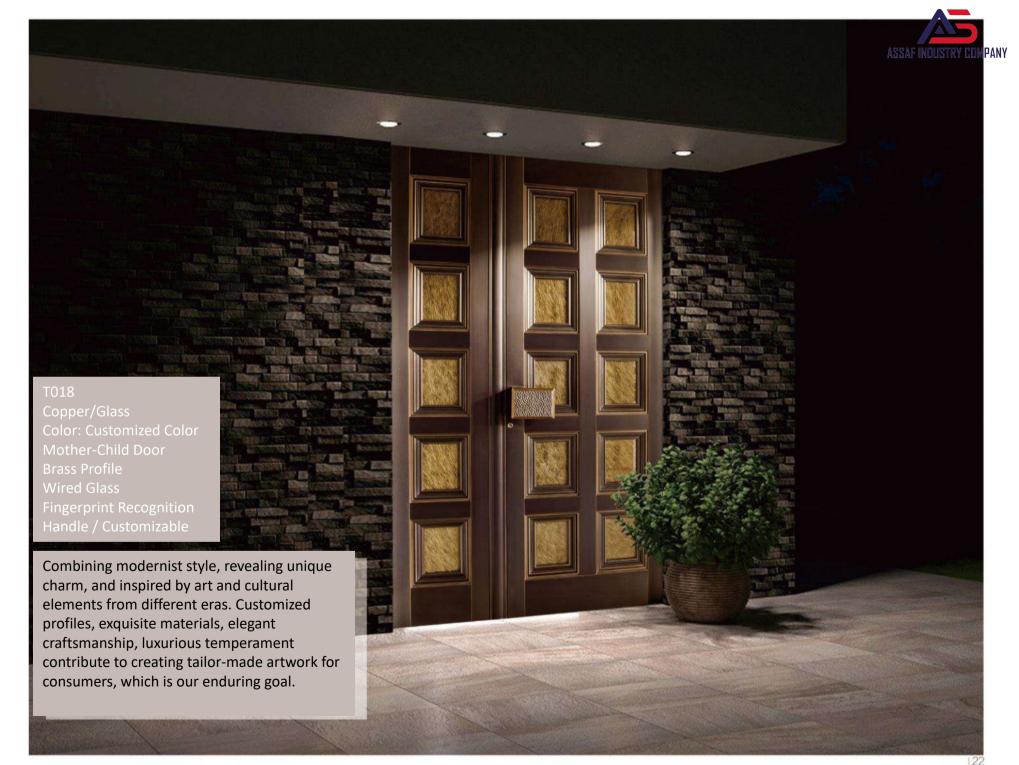

of art.

Engraving

T011
Glass/Brass
Color: Customized Brass Color
Brass Profile
Hollow Glass / Beveled Glass
Solid Copper Decoration
Smart Fingerprint

Combining modernist trends, revealing unique charm and inspired by art and cultural elements from different eras.

Customized profiles, exquisite materials, elegant craftsmanship, luxurious temperament contribute to creating tailor-made artwork for consumers, which is our enduring goal.

3/

Q003
Slab (Thickness 5mm)
Color: Gold Veined Fish Belly White
Metal Decorative Panel
Embedded Light Strip Handle
Smart Card Key System
Eccentric Axis Door