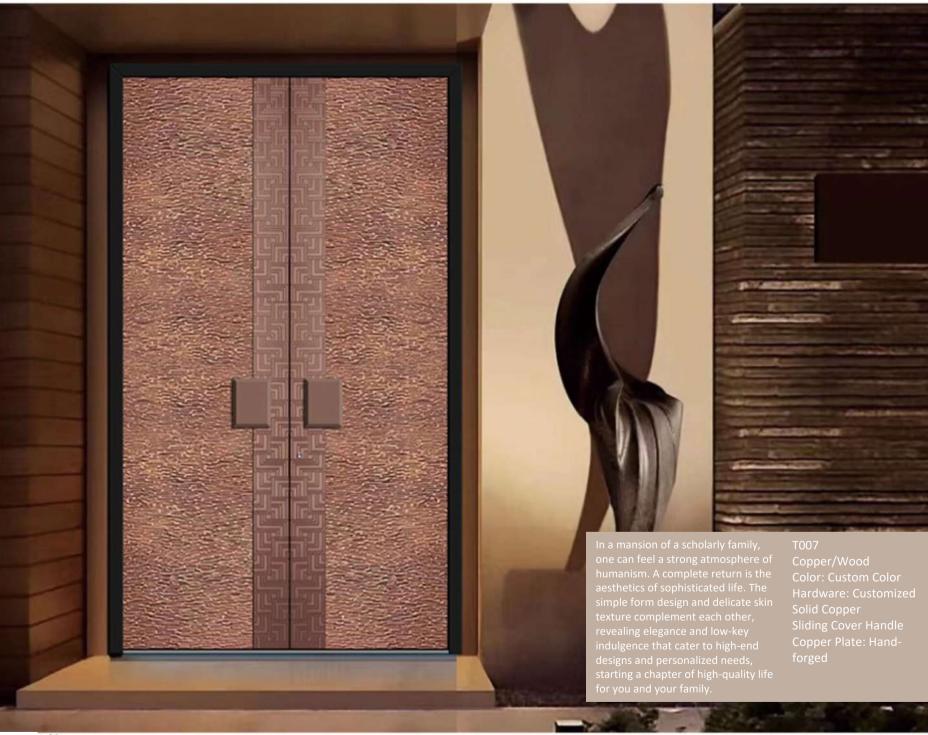

## **ALUMINIUM DOORS - CATALOG**

website: www.assafindustry.com/ E-mail:info@assafindustry.com/

inquiry@sdmetal.cn

T: +966 53 765 9818 / +966 56 324 1322











1.07









T008
Copper/Wood
Color: RH-F0393
Carved Floral Piece /
Painted Baseplate
Fingerprint Recognition
Handle

The combination of popular design concepts and wood creates both aesthetics and quality. Using exquisite craftsmanship and incorporating Chinese style, it is full of the charm of home beauty. Different colors make the visual conflict even more outstanding, while modern art processing seamlessly collages material and color blocks, creating



of art.



Engraving





T011
Glass/Brass
Color: Customized Brass Color
Brass Profile
Hollow Glass / Beveled Glass
Solid Copper Decoration
Smart Fingerprint

Combining modernist trends, revealing unique charm and inspired by art and cultural elements from different eras.

Customized profiles, exquisite materials, elegant craftsmanship, luxuriou