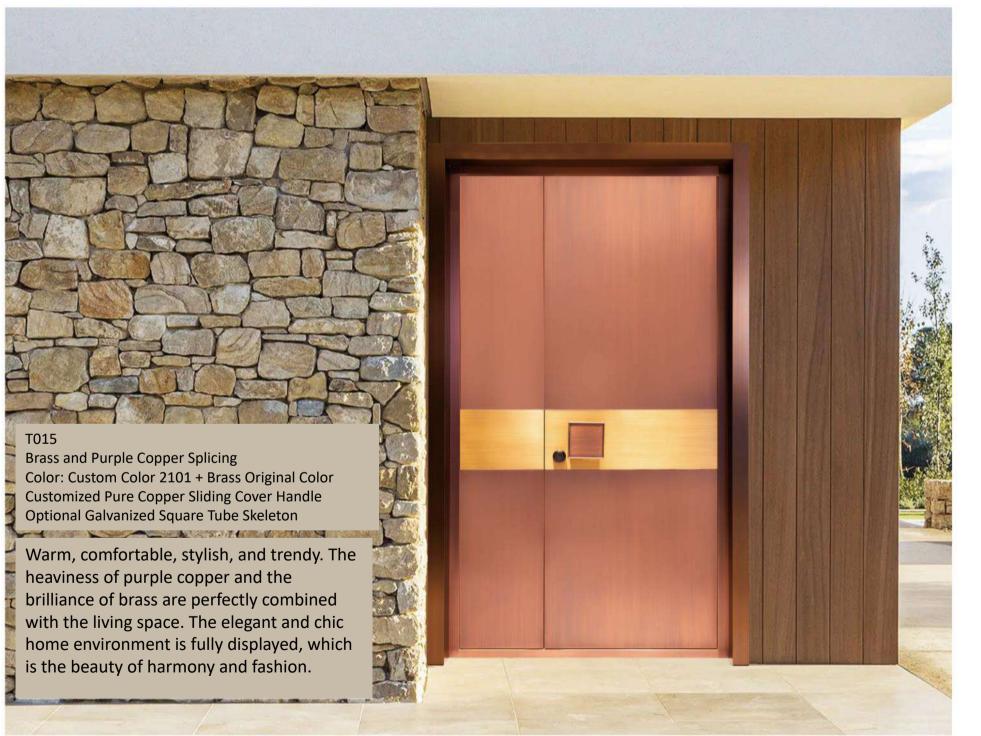

The combination of popular design concepts and wood creates both aesthetics and quality. Using exquisite craftsmanship and incorporating Chinese style, it is full of the charm of home beauty. Different colors make the visual conflict even more outstanding, while modern art processing seamlessly collages material and color blocks, creating



of art.



Engraving





T011
Glass/Brass
Color: Customized Brass Color
Brass Profile
Hollow Glass / Beveled Glass
Solid Copper Decoration
Smart Fingerprint

Combining modernist trends, revealing unique charm and inspired by art and cultural elements from different eras.

Customized profiles, exquisite materials, elegant craftsmanship, luxurious temperament contribute to creating tailor-made artwork for consumers, which is our enduring goal.

















































3/



Q003
Slab (Thickness 5mm)
Color: Gold Veined Fish Belly White
Metal Decorative Panel
Embedded Light Strip Handle
Smart Card Key System
Eccentric Axis Door

Simple but not simplistic, increasingly popular among modern people with its practical features. It is stylish and youthful, integrating the latest hidden door design style. This makes this work unique and ingenious.