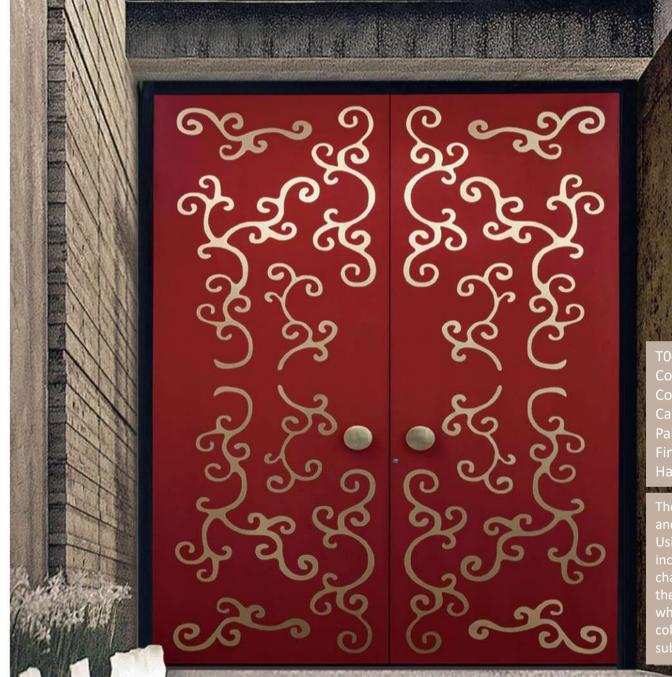

## **ALUMINIUM DOORS - CATALOG**

website: www.assafindustry.com/ E-mail:info@assafindustry.com/

inquiry@sdmetal.cn

T: +966 53 765 9818 / +966 56 324 1322

1.07

T008
Copper/Wood
Color: RH-F0393
Carved Floral Piece /
Painted Baseplate
Fingerprint Recognition
Handle

The combination of popular design concepts and wood creates both aesthetics and quality. Using exquisite craftsmanship and incorporating Chinese style, it is full of the charm of home beauty. Different colors make the visual conflict even more outstanding, while modern art processing seamlessly collages material and color blocks, creating