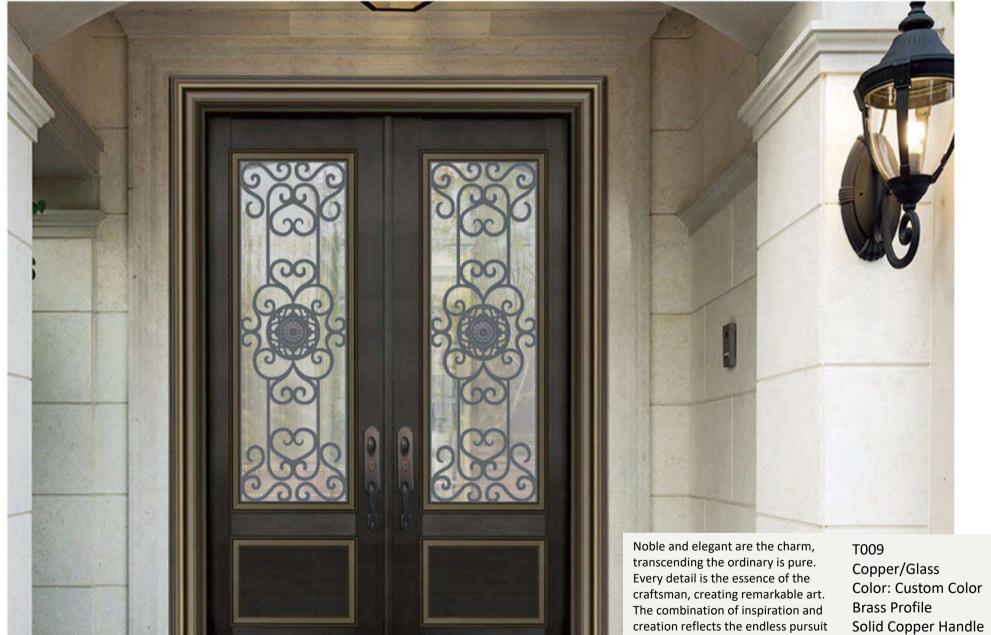

of art.

Engraving

T011
Glass/Brass
Color: Customized Brass Color
Brass Profile
Hollow Glass / Beveled Glass
Solid Copper Decoration
Smart Fingerprint

Combining modernist trends, revealing unique charm and inspired by art and cultural elements from different eras.

Customized profiles, exquisite materials, elegant craftsmanship, luxurious temperament contribute to creating tailor-made artwork for consumers, which is our enduring goal.

3/

Q003
Slab (Thickness 5mm)
Color: Gold Veined Fish Belly White
Metal Decorative Panel
Embedded Light Strip Handle
Smart Card Key System
Eccentric Axis Door