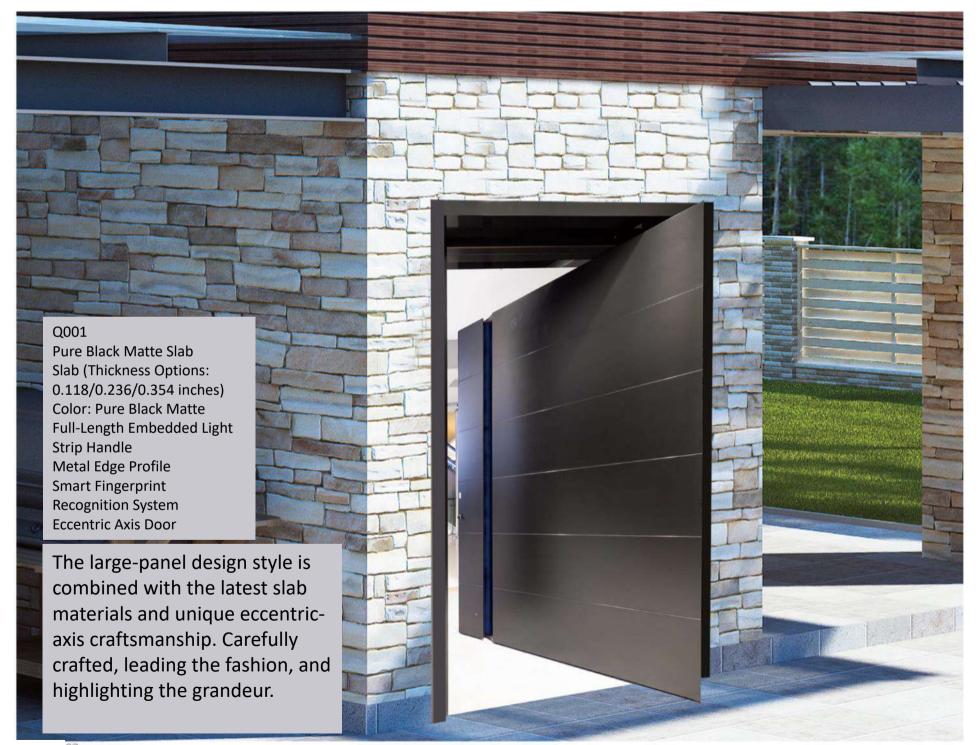

Customized profiles, exquisite materials, elegant craftsmanship, luxurious temperament contribute to creating tailor-made artwork for consumers, which is our enduring goal.

3/

Q003
Slab (Thickness 5mm)
Color: Gold Veined Fish Belly White
Metal Decorative Panel
Embedded Light Strip Handle
Smart Card Key System
Eccentric Axis Door