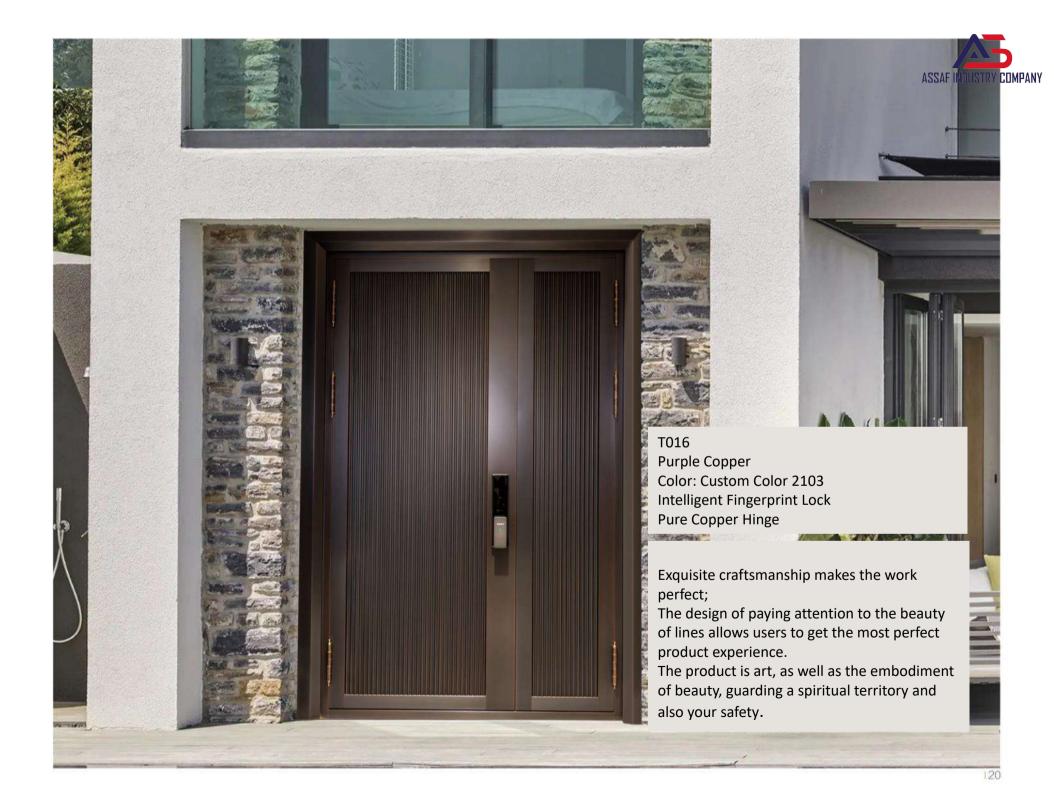

The combination of popular design concepts and wood creates both aesthetics and quality. Using exquisite craftsmanship and incorporating Chinese style, it is full of the charm of home beauty. Different colors make the visual conflict even more outstanding, while modern art processing seamlessly collages material and color blocks, creating



of art.



Engraving





T011
Glass/Brass
Color: Customized Brass Color
Brass Profile
Hollow Glass / Beveled Glass
Solid Copper Decoration
Smart Fingerprint

Combining modernist trends, revealing unique charm and inspired by art and cultural elements from different eras.

Customized profiles, exquisite materials, elegant craftsmanship, luxurious temperament contribute to creating tailor-made artwork for consumers, which is our enduring goal.

















































3/



Q003
Slab (Thickness 5mm)
Color: Gold Veined Fish Belly White
Metal Decorative Panel
Embedded Light Strip Handle
Smart Card Key System
Eccentric Axis Door

Simple but not simplistic, increasingly popular among modern people with its practical features. It is stylish and youthful, integrating the latest hidden door design style. This makes this work unique and ingenious.