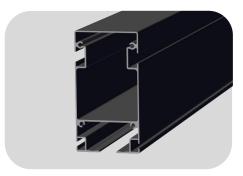

## Aluminum alloy structure

The product structure is 6063 aluminum alloy
material
Open molding, light weight
High strength, corrosion resistance, longer service
life;

All structural profiles shall be widened and thickened

# Precision NC machining

All mechanical parts, profile opening processing are used
Aluminum alloy CNC machine precision machining
Precise size and easy assembly