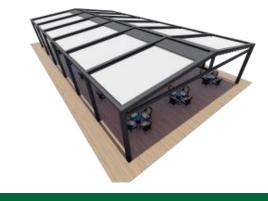

## Wall support type

Double columns supported against the wall, extending continuously in space
Suitable for high-rise terrace, outdoor restaurant, villa courtyard