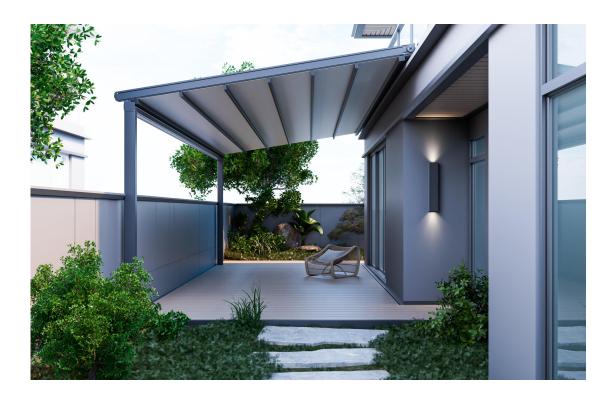

### Redefine the outdoor leisure space

Folding canopy is a new outdoor space expansion scheme. Special curtain through the motor drive belt movement in the aluminum alloy track, so as to achieve the opening and closing of the curtain, so that users freely enjoy the fun of outdoor space, while providing the function of shading and rain, replacing the traditional fixed ceiling awning and sun room, redefine the solution of outdoor space.

| Color     | Black grey/white, special customizable                      | Cross bar interval | 450-500mm                                     |  |
|-----------|-------------------------------------------------------------|--------------------|-----------------------------------------------|--|
| Material  | 6063, aluminum alloy                                        | Lamp<br>strip      | Silicone waterproof, 3000k brightness LED     |  |
| Dimension | The maximum width of a single set is 5 meters, 7 meters out | Rain<br>protection | Complete rain protection                      |  |
| Surface   | High density powder coating, anodized                       | Windproof          | Maximum resistance to Force 7 wind, 50-62km/h |  |
| Motor     | Import, domestic optional, five years warranty              | Cloth              | Heavy PVC, imported domestic optional         |  |