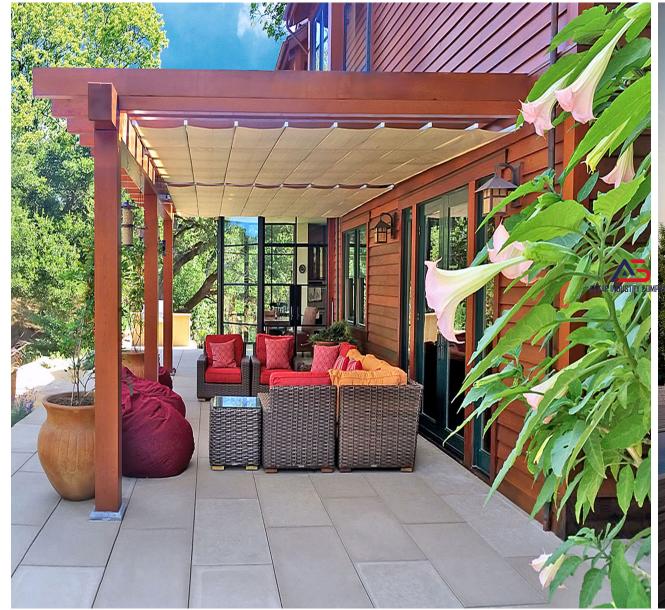

## **FOLDING PERGOLA**

### Redefine the outdoor leisure space

Folding canopy is a new outdoor space expansion scheme. Special curtain through the motor drive belt movement in the aluminum alloy track, so as to achieve the opening and closing of the curtain, so that users freely enjoy the fun of outdoor space, while providing the function of shading and rain, replacing the traditional fixed ceiling awning and sun room, redefine the solution of outdoor space.