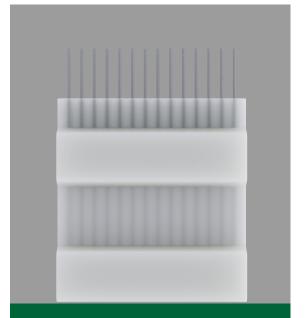

## Shade by day, light by night

The folding ceiling can be optionally equipped with a high brightness waterproof light belt, a flexible silicone wrapped light belt, waterproof and non electric leakage, and a 3000K high brightness energy-saving LED lamp, During the day, it can provide you with shade and rain protection, and at night, it can also provide you with light. You can enjoy outdoor leisure time anytime and anywhere.