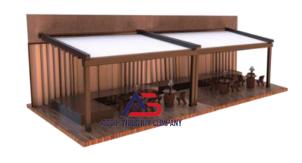

## **FOLDING PERGOLA**

### Redefine the outdoor leisure space

Folding canopy is a new outdoor space expansion scheme. Special curtain through the motor drive belt movement in the aluminum alloy track, so as to achieve the opening and closing of the curtain, so that users freely enjoy the fun of outdoor space, while providing the function of shading and rain, replacing the traditional fixed ceiling awning and sun room, redefine the solution of outdoor space.

### **Column supported type**

Convenient installation, stable structure, and wind proof roller shutter, aluminum shutter, sliding door window, etc. can be installed around Suitable for villa courtyards, rooftops, terraces, outdoor swimming pools, outdoor dining, and other spaces