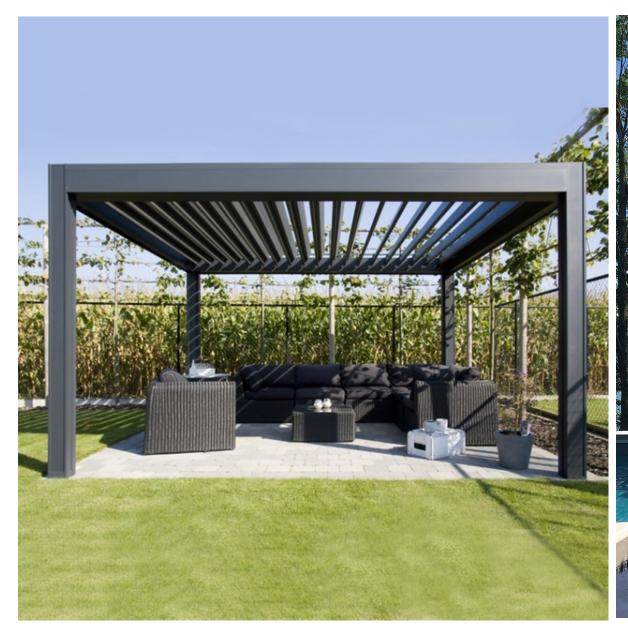

## Wall support type

Double columns supported against the wall, extending continuously in space
Suitable for high-rise terrace, outdoor restaurant, villa courtyard

### **Column supported type**

Convenient installation, stable structure, and wind proof roller shutter, aluminum shutter, sliding door window, etc. can be installed around Suitable for villa courtyards, rooftops, terraces, outdoor swimming pools, outdoor dining, and other spaces