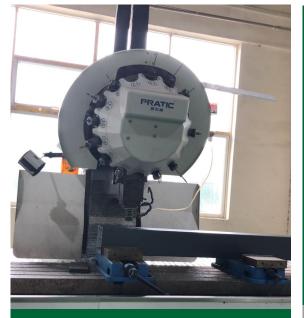

# Reliable transmission structure

The transmission part uses custom high performance tubular motor

Drive the integrated forming transmission gear, the use of high strength synchronous belt and closed silent bearing to match the movement,

# Precision NC machining

All mechanical parts, profile opening processing are used
Aluminum alloy CNC machine precision machining
Precise size and easy assembly