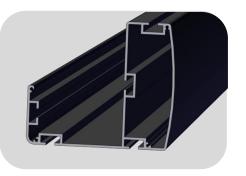

Guide rail: 130x70x2.2mm

Water tank: 150x130x2.5mm

Large cloth rod: 80x65x1.3mm

Small cloth rod: 39x65x1.3mm

Column: 144x102x2.0mm

Light belt: 3000K brightness, silicone waterproof hose wrap

Base: double layer connection, more stable; Hidden design, the appearance is more concise and beautiful

### Parts list and product parts drawing

| 6/         | Drive back<br>pipe       |                | Large cross<br>bar        |            | cross bar              |
|------------|--------------------------|----------------|---------------------------|------------|------------------------|
| 1999       | Guide rail               |                | Side plate                | Ü          | Synchronous<br>wheel   |
| 9 9        | Wall code                | co             | Side plate<br>guide wheel |            | Rail cover             |
| <b>(</b> 0 | Guide wheel              | CO             | Regulating<br>wheel frame | <b>G</b> o | pulley                 |
|            | Large cross<br>bar cover | P              | Cross bar<br>cover        |            | Water tank             |
|            | Column                   | (0)            | Column<br>flange          | (E)        | Column<br>lower flange |
|            | Column base              |                | Column base decoration    |            | Tank end<br>cover      |
|            | Guide rail<br>connector  | Carried States | Synchronous<br>belt       |            | motor                  |