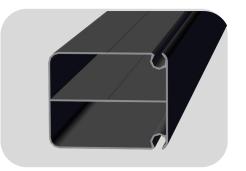

Guide rail: 130x70x2.2mm

Water tank: 150x130x2.5mm

Large cloth rod: 80x65x1.3mm

Small cloth rod: 39x65x1.3mm

Column: 144x102x2.0mm

Light belt: 3000K brightness, silicone waterproof hose wrap

Base: double layer connection, more stable; Hidden design, the appearance is more concise and beautiful

Baffle plate: 110x13x0.5mm

Synchronous belt: embedded 14 steel wire

### Parts list and product parts drawing

| 6/         | Drive back<br>pipe       |                | Large cross<br>bar        |            | cross bar              |
|------------|--------------------------|----------------|---------------------------|------------|------------------------|
| 1999       | Guide rail               |                | Side plate                | Ü          | Synchronous<br>wheel   |
| 9 9        | Wall code                | co             | Side plate<br>guide wheel |            | Rail cover             |
| <b>(</b> 0 | Guide wheel              | CO             | Regulating<br>wheel frame | <b>G</b> o | pulley                 |
|            | Large cross<br>bar cover | P              | Cross bar<br>cover        |            | Water tank             |
|            | Column                   | (0)            | Column<br>flange          | (E)        | Column<br>lower flange |
|            | Column base              |                | Column base decoration    |            | Tank end<br>cover      |
|            | Guide rail<br>connector  | Carried States | Synchronous<br>belt       |            | motor                  |