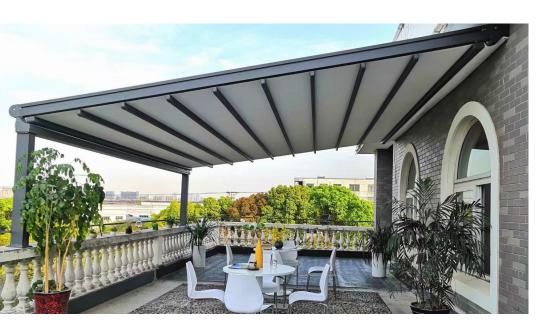

## Wall support type

Double columns supported against the wall, extending continuously in space
Suitable for high-rise terrace, outdoor restaurant, villa courtyard

### **Column supported type**

Convenient installation, stable structure, and wind proof roller shutter, aluminum shutter, sliding door window, etc. can be installed around Suitable for villa courtyards, rooftops, terraces, outdoor swimming pools, outdoor dining, and other spaces