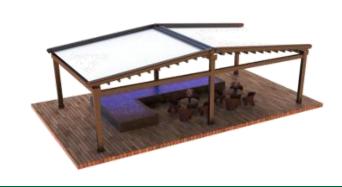

### **Column supported type**

Convenient installation, stable structure, and wind proof roller shutter, aluminum shutter, sliding door window, etc. can be installed around Suitable for villa courtyards, rooftops, terraces, outdoor swimming pools, outdoor dining, and other spaces