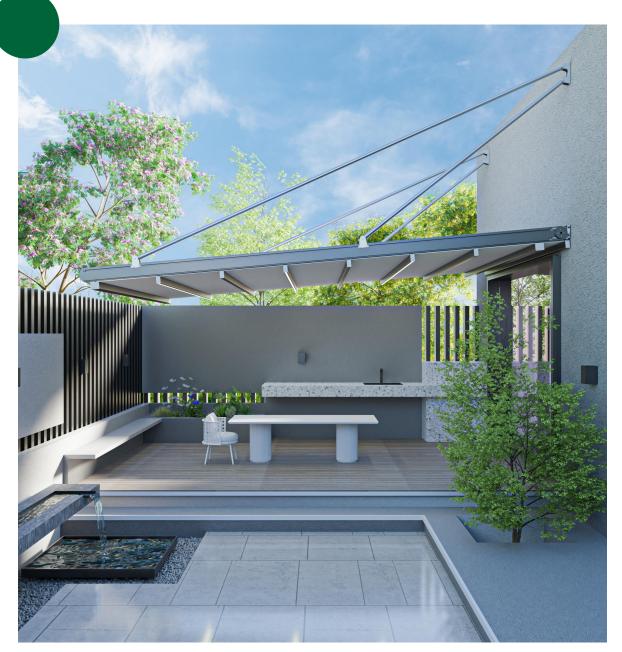

#### **RETRACTABLE PERGOLA - CATALOG**

A new generation of outdoor space solutions

## **FOLDING PERGOLA**

### Redefine the outdoor leisure space

Folding canopy is a new outdoor space expansion scheme. Special curtain through the motor drive belt movement in the aluminum alloy track, so as to achieve the opening and closing of the curtain, so that users freely enjoy the fun of outdoor space, while providing the function of shading and rain, replacing the traditional fixed ceiling awning and sun room, redefine the solution of outdoor space.