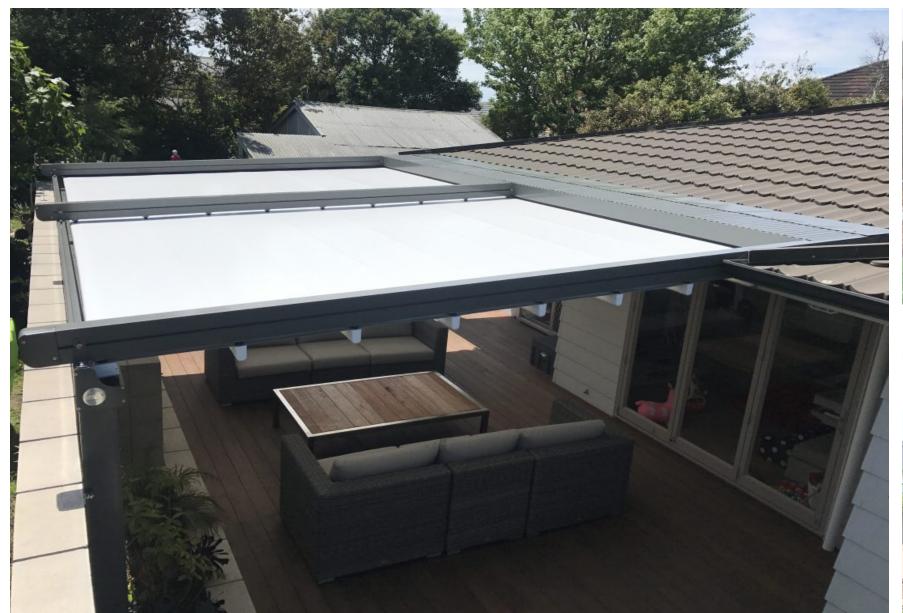

## **FOLDING PERGOLA**

### Redefine the outdoor leisure space

Folding canopy is a new outdoor space expansion scheme. Special curtain through the motor drive belt movement in the aluminum alloy track, so as to achieve the opening and closing of the curtain, so that users freely enjoy the fun of outdoor space, while providing the function of shading and rain, replacing the traditional fixed ceiling awning and sun room, redefine the solution of outdoor space.