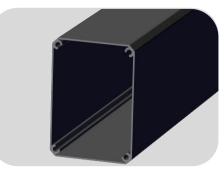

## Aluminum alloy structure

The product structure is 6063 aluminum alloy
material
Open molding, light weight
High strength, corrosion resistance, longer service
life;

All structural profiles shall be widened and thickened

Exceeding most peer standards in the industry