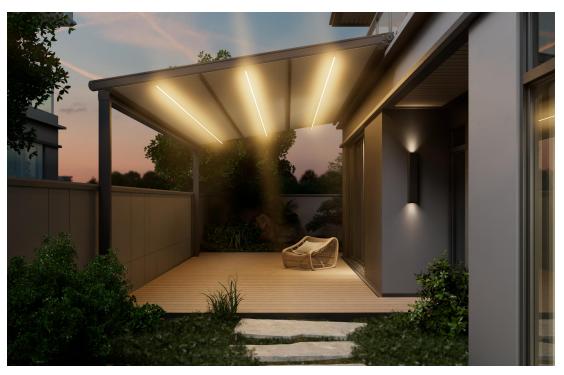

## Shade by day, light by night

The folding ceiling can be optionally equipped with a high brightness waterproof light belt, a flexible silicone wrapped light belt, waterproof and non electric leakage, and a 3000K high brightness energy-saving LED lamp, During the day, it can provide you with shade and rain protection, and at night, it can also provide you with light. You can enjoy outdoor leisure time anytime and anywhere.