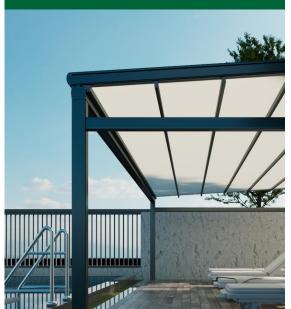

#### **RETRACTABLE PERGOLA - CATALOG**

A new generation of outdoor space solutions

### Redefine the outdoor leisure space

Folding canopy is a new outdoor space expansion scheme. Special curtain through the motor drive belt movement in the aluminum alloy track, so as to achieve the opening and closing of the curtain, so that users freely enjoy the fun of outdoor space, while providing the function of shading and rain, replacing the traditional fixed ceiling awning and sun room, redefine the solution of outdoor space.