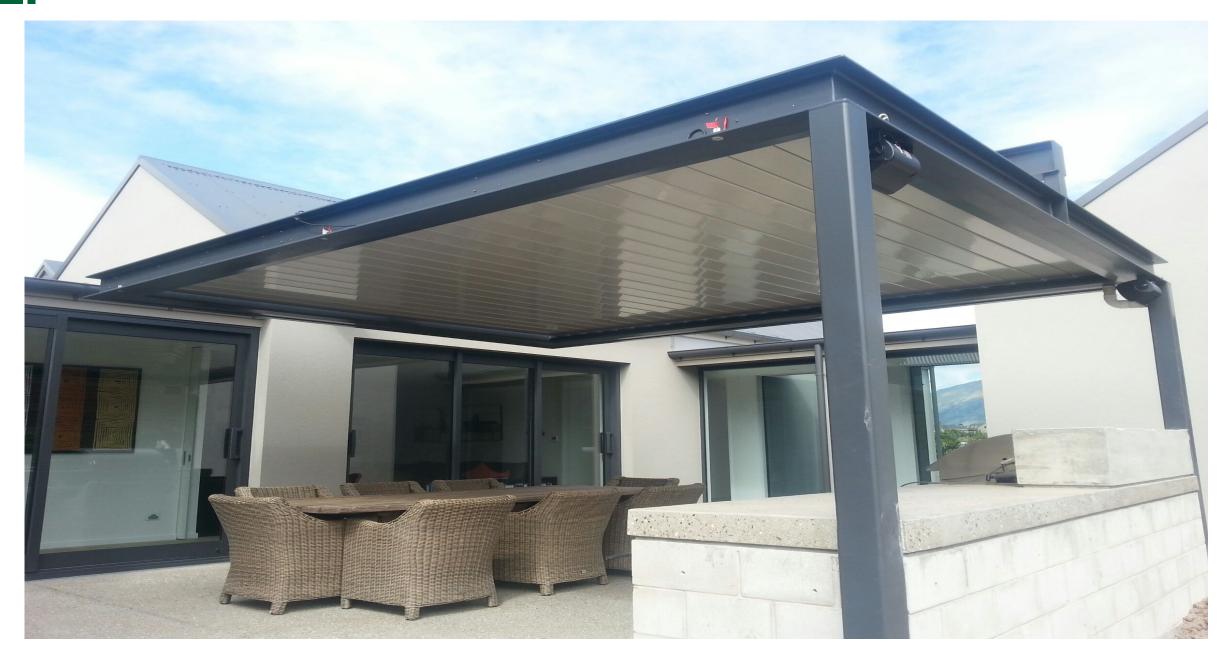

### **Column supported type**

Convenient installation, stable structure, and wind proof roller shutter, aluminum shutter, sliding door window, etc. can be installed around Suitable for villa courtyards, rooftops, terraces, outdoor swimming pools, outdoor dining, and other spaces