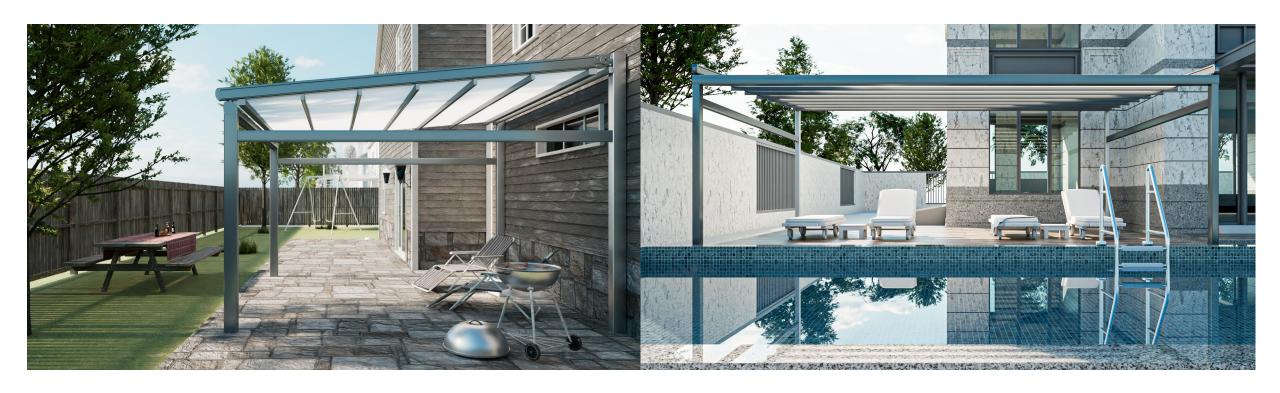

### **Column supported type**

Convenient installation, stable structure, and wind proof roller shutter, aluminum shutter, sliding door window, etc. can be installed around Suitable for villa courtyards, rooftops, terraces, outdoor swimming pools, outdoor dining, and other spaces