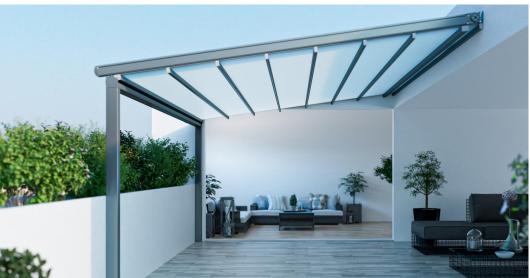

### **Column supported type**

Convenient installation, stable structure, and wind proof roller shutter, aluminum shutter, sliding door window, etc. can be installed around Suitable for villa courtyards, rooftops, terraces, outdoor swimming pools, outdoor dining, and other spaces