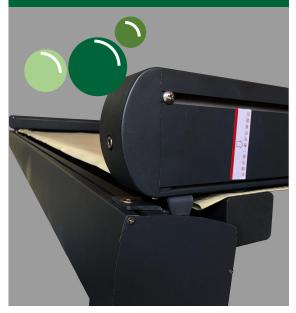

# Reliable transmission structure

The transmission part uses custom high performance tubular motor

Drive the integrated forming transmission gear, the use of high strength synchronous belt and closed silent bearing to match the movement,

Smooth operation and low noise,

The transmission parts have good wear resistance and low friction coefficient

Corrosion resistance, oxidation resistance, long service life

# High strength synchronous belt

The synchronous belt is embedded with polyurethane

14 high strength steel wires Smooth transmission, cushioning and damping Wear resistance and aging resistance, low noise and high intensity