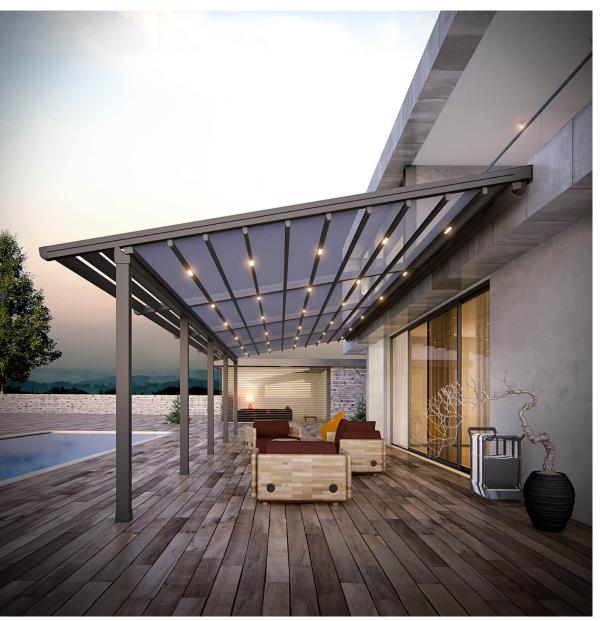

## Shade by day, light by night

The folding ceiling can be optionally equipped with a high brightness waterproof light belt, a flexible silicone wrapped light belt, waterproof and non electric leakage, and a 3000K high brightness energy-saving LED lamp, During the day, it can provide you with shade and rain protection, and at night, it can also provide you with light. You can enjoy outdoor leisure time anytime and anywhere.