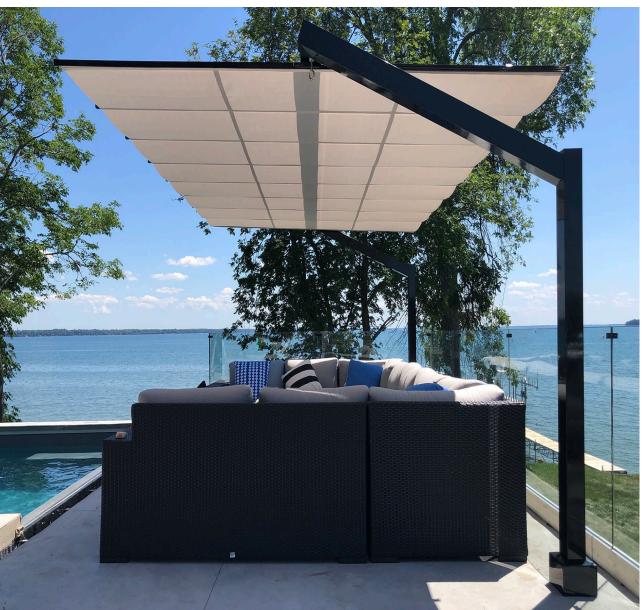

## **FOLDING PERGOLA**

### Redefine the outdoor leisure space

Folding canopy is a new outdoor space expansion scheme. Special curtain through the motor drive belt movement in the aluminum alloy track, so as to achieve the opening and closing of the curtain, so that users freely enjoy the fun of outdoor space, while providing the function of shading and rain, replacing the traditional fixed ceiling awning and sun room, redefine the solution of outdoor space.