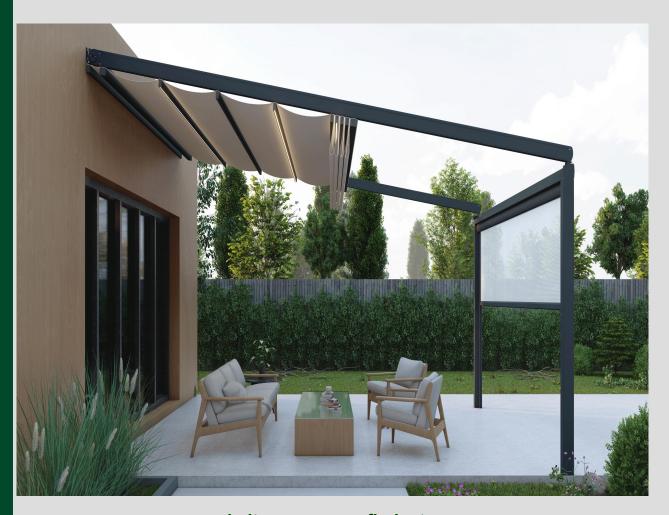

#### **RETRACTABLE PERGOLA - CATALOG**

A new generation of outdoor space solutions

## **FOLDING PERGOLA**

### Redefine the outdoor leisure space

Folding canopy is a new outdoor space expansion scheme. Special curtain through the motor drive belt movement in the aluminum alloy track, so as to achieve the opening and closing of the curtain, so that users freely enjoy the fun of outdoor space, while providing the function of shading and rain, replacing the traditional fixed ceiling awning and sun room, redefine the solution of outdoor space.