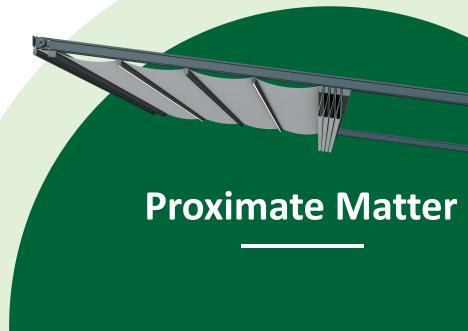

#### **RETRACTABLE PERGOLA - CATALOG**

A new generation of outdoor space solutions

## **FOLDING PERGOLA**

### Redefine the outdoor leisure space

Folding canopy is a new outdoor space expansion scheme. Special curtain through the motor drive belt movement in the aluminum alloy track, so as to achieve the opening and closing of the curtain, so that users freely enjoy the fun of outdoor space, while providing the function of shading and rain, replacing the traditional fixed ceiling awning and sun room, redefine the solution of outdoor space.