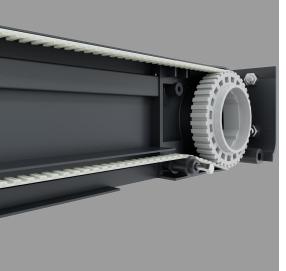

# Reliable transmission structure

The transmission part uses custom high performance tubular motor

Drive the integrated forming transmission gear, the use of high strength synchronous belt and closed silent bearing to match the movement,

# High strength synchronous belt

The synchronous belt is embedded with polyurethane

14 high strength steel wires Smooth transmission, cushioning and damping Wear resistance and aging resistance, low noise and high intensity