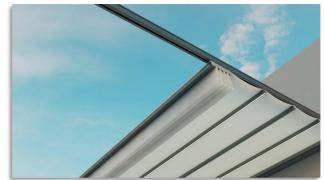

Guide rail: 130x70x2.2mm

Water tank: 150x130x2.5mm

Large cloth rod: 80x65x1.3mm

Small cloth rod: 39x65x1.3mm

Column: 144x102x2.0mm

Light belt: 3000K brightness, silicone waterproof hose wrap

Base: double layer connection, more stable; Hidden design, the appearance is more concise and beautiful

#### **Hidden drainage**

The rain flowed through the curtain into the trough

There are rubber water retaining strips on both sides of the guide rail

Prevent rain from leaking from both sides

Rainwater flows through the trough into the column drain hole