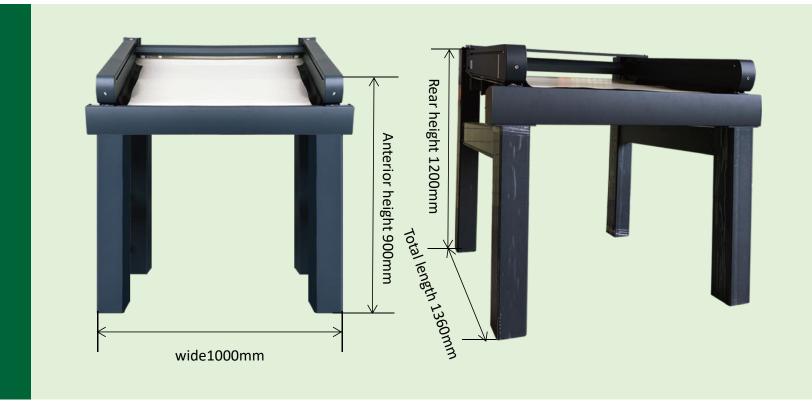

### **Proportional sample**

- Small floor area, about 1 m<sup>2</sup>
- Full function, including motor, light belt, remote control
- Full visual display for easy explanation
- Convenient assembly and cost saving
- Increase transaction rate