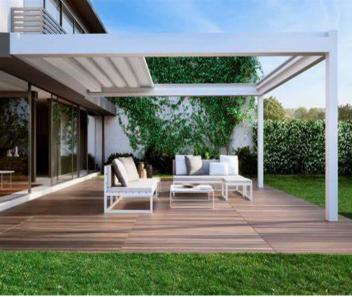

#### **RETRACTABLE PERGOLA - CATALOG**

A new generation of outdoor space solutions

## **FOLDING PERGOLA**

### Redefine the outdoor leisure space

Folding canopy is a new outdoor space expansion scheme. Special curtain through the motor drive belt movement in the aluminum alloy track, so as to achieve the opening and closing of the curtain, so that users freely enjoy the fun of outdoor space, while providing the function of shading and rain, replacing the traditional fixed ceiling awning and sun room, redefine the solution of outdoor space.