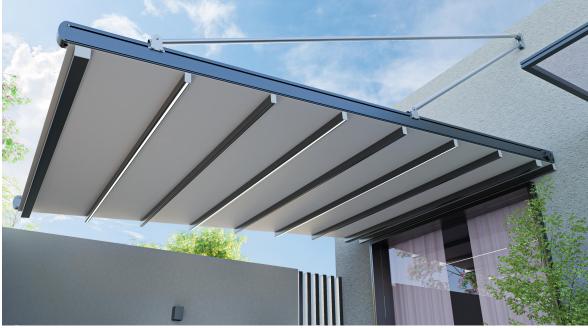

### Redefine the outdoor leisure space

Folding canopy is a new outdoor space expansion scheme. Special curtain through the motor drive belt movement in the aluminum alloy track, so as to achieve the opening and closing of the curtain, so that users freely enjoy the fun of outdoor space, while providing the function of shading and rain, replacing the traditional fixed ceiling awning and sun room, redefine the solution of outdoor space.

#### Alloy structural Functional fabric

Canopy frame structure is made of high quality aluminum alloy, durable corrosion resistance, no rust; The key curtain fabric is made of heavy PVC design, 3D drill design anti-scratch anti-tear, surface with self-cleaning coating, anti-fouling and easy to clean.

## Shade by day, light by night

The folding ceiling can be optionally equipped with a high brightness waterproof light belt, a flexible silicone wrapped light belt, waterproof and non electric leakage, and a 3000K high brightness energy-saving LED lamp, During the day, it can provide you with shade and rain protection, and at night, it can also provide you with light. You can enjoy outdoor leisure time anytime and anywhere.