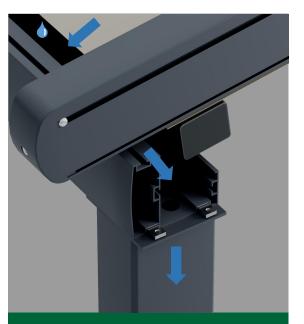

#### **Hidden drainage**

The rain flowed through the curtain into the trough

There are rubber water retaining strips on both sides of the guide rail

Prevent rain from leaking from both sides

Rainwater flows through the trough into the column drain hole

Finally, it flows out from the bottom of the column