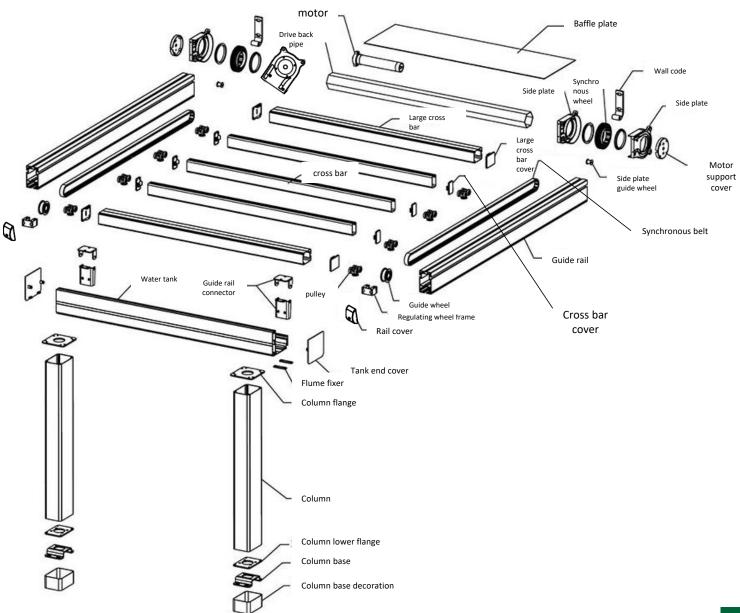

### Parts list and product parts drawing

| 6/         | Drive back<br>pipe       |                | Large cross<br>bar        |            | cross bar              |
|------------|--------------------------|----------------|---------------------------|------------|------------------------|
| 1999       | Guide rail               |                | Side plate                | Ü          | Synchronous<br>wheel   |
| 9 9        | Wall code                | co             | Side plate<br>guide wheel |            | Rail cover             |
| <b>(</b> 0 | Guide wheel              | CO             | Regulating<br>wheel frame | <b>G</b> o | pulley                 |
|            | Large cross<br>bar cover | P              | Cross bar<br>cover        |            | Water tank             |
|            | Column                   | (0)            | Column<br>flange          | (E)        | Column<br>lower flange |
|            | Column base              |                | Column base decoration    |            | Tank end<br>cover      |
|            | Guide rail<br>connector  | Carried States | Synchronous<br>belt       |            | motor                  |