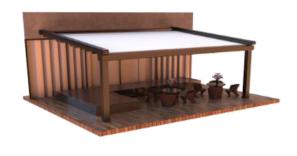

## **FOLDING PERGOLA**

### Redefine the outdoor leisure space

Folding canopy is a new outdoor space expansion scheme. Special curtain through the motor drive belt movement in the aluminum alloy track, so as to achieve the opening and closing of the curtain, so that users freely enjoy the fun of outdoor space, while providing the function of shading and rain, replacing the traditional fixed ceiling awning and sun room, redefine the solution of outdoor space.

### **Column supported type**

Convenient installation, stable structure, and wind proof roller shutter, aluminum shutter, sliding door window, etc. can be installed around Suitable for villa courtyards, rooftops, terraces, outdoor swimming pools, outdoor dining, and other spaces