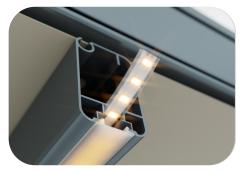

## Shade by day, light by night

The folding ceiling can be optionally equipped with a high brightness waterproof light belt, a flexible silicone wrapped light belt, waterproof and non electric leakage, and a 3000K high brightness energy-saving LED lamp, During the day, it can provide you with shade and rain protection, and at night, it can also provide you with light. You can enjoy outdoor leisure time anytime and anywhere.