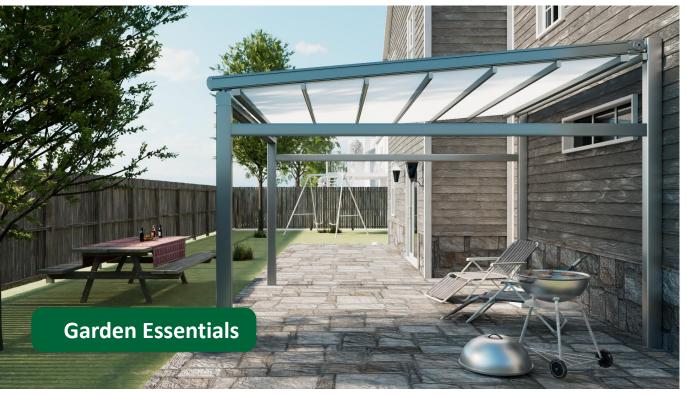

## **FOLDING PERGOLA**

### Redefine the outdoor leisure space

Folding canopy is a new outdoor space expansion scheme. Special curtain through the motor drive belt movement in the aluminum alloy track, so as to achieve the opening and closing of the curtain, so that users freely enjoy the fun of outdoor space, while providing the function of shading and rain, replacing the traditional fixed ceiling awning and sun room, redefine the solution of outdoor space.