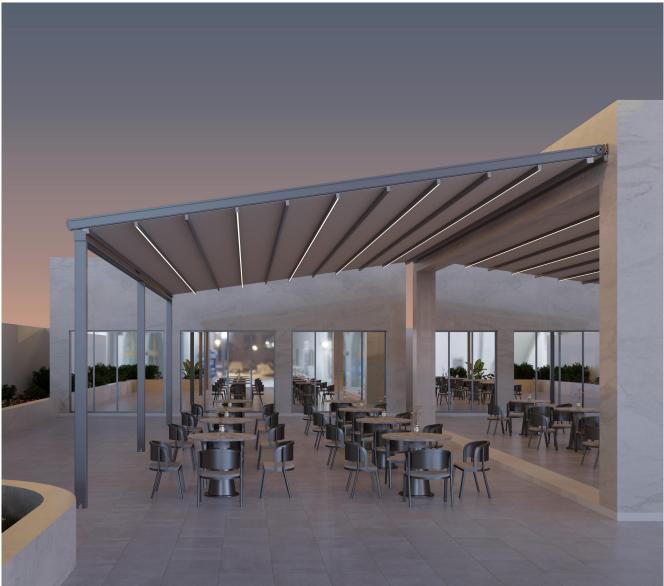

### Redefine the outdoor leisure space

Folding canopy is a new outdoor space expansion scheme. Special curtain through the motor drive belt movement in the aluminum alloy track, so as to achieve the opening and closing of the curtain, so that users freely enjoy the fun of outdoor space, while providing the function of shading and rain, replacing the traditional fixed ceiling awning and sun room, redefine the solution of outdoor space.

## Shade by day, light by night

The folding ceiling can be optionally equipped with a high brightness waterproof light belt, a flexible silicone wrapped light belt, waterproof and non electric leakage, and a 3000K high brightness energy-saving LED lamp, During the day, it can provide you with shade and rain protection, and at night, it can also provide you with light. You can enjoy outdoor leisure time anytime and anywhere.

### **Column supported type**

Convenient installation, stable structure, and wind proof roller shutter, aluminum shutter, sliding door window, etc. can be installed around Suitable for villa courtyards, rooftops, terraces, outdoor swimming pools, outdoor dining, and other spaces