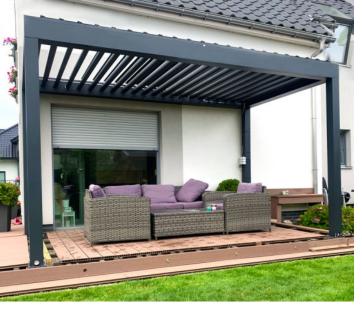

### Redefine the outdoor leisure space

Folding canopy is a new outdoor space expansion scheme. Special curtain through the motor drive belt movement in the aluminum alloy track, so as to achieve the opening and closing of the curtain, so that users freely enjoy the fun of outdoor space, while providing the function of shading and rain, replacing the traditional fixed ceiling awning and sun room, redefine the solution of outdoor space.

## Shade by day, light by night

The folding ceiling can be optionally equipped with a high brightness waterproof light belt, a flexible silicone wrapped light belt, waterproof and non electric leakage, and a 3000K high brightness energy-saving LED lamp, During the day, it can provide you with shade and rain protection, and at night, it can also provide you with light. You can enjoy outdoor leisure time anytime and anywhere.