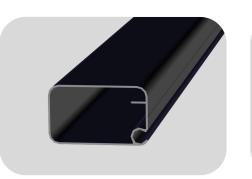

Guide rail: 130x70x2.2mm

Water tank: 150x130x2.5mm

Large cloth rod: 80x65x1.3mm

Small cloth rod: 39x65x1.3mm

Column: 144x102x2.0mm

Light belt: 3000K brightness, silicone waterproof hose wrap

Base: double layer connection, more stable; Hidden design, the appearance is more concise and beautiful

### Parts list and product parts drawing

| 6/         | Drive back<br>pipe       |                | Large cross<br>bar        |            | cross bar              |
|------------|--------------------------|----------------|---------------------------|------------|------------------------|
| 1999       | Guide rail               |                | Side plate                | Ü          | Synchronous<br>wheel   |
| 9 9        | Wall code                | co             | Side plate<br>guide wheel |            | Rail cover             |
| <b>(</b> 0 | Guide wheel              | CO             | Regulating<br>wheel frame | <b>G</b> o | pulley                 |
|            | Large cross<br>bar cover | P              | Cross bar<br>cover        |            | Water tank             |
|            | Column                   | (0)            | Column<br>flange          | (E)        | Column<br>lower flange |
|            | Column base              |                | Column base decoration    |            | Tank end<br>cover      |
|            | Guide rail<br>connector  | Carried States | Synchronous<br>belt       |            | motor                  |